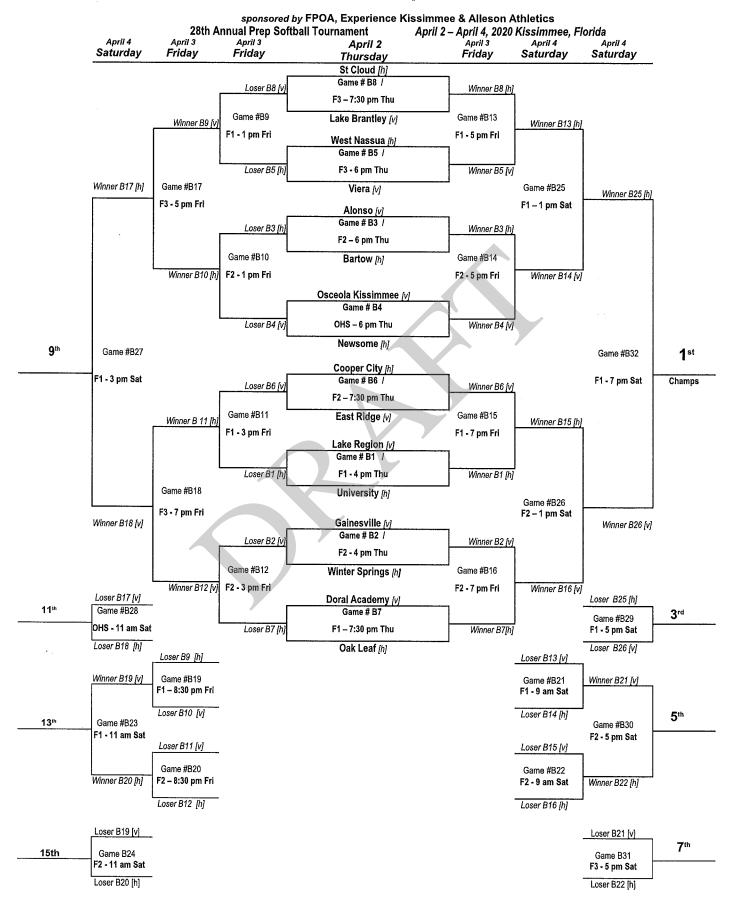

| Date 3/5/20                                                         |
| Ass  | sistant Superintendent                                                                                                                   | Date Date                                                           |
| Sup  | perintendent Page 69 of 334                                                                                                              | Date                                                                |
| •    | EC-1-2723; E. 2/13/2019                                                                                                                  |                                                                     |

# 2020 Roger Jones Kissimmee Klassic - BLUE BRACKET

A Kssimmeesports



# SCHOOL DISTRICT OF CLAY

# FIELD TRIP REQU

# ADMINISTRATIVELY APPROVED PENDING BOARD APPROVAL April 2, 2020

| 1. School Requesting: Academic Sewi                                                                                                                                                                                                                                                                                                                |    |
|-------------------------------------------------------------------------------------------------------------------------------------------------------------------------------------------------------------------------------------------------------------------------------------------------------------------------------------------------