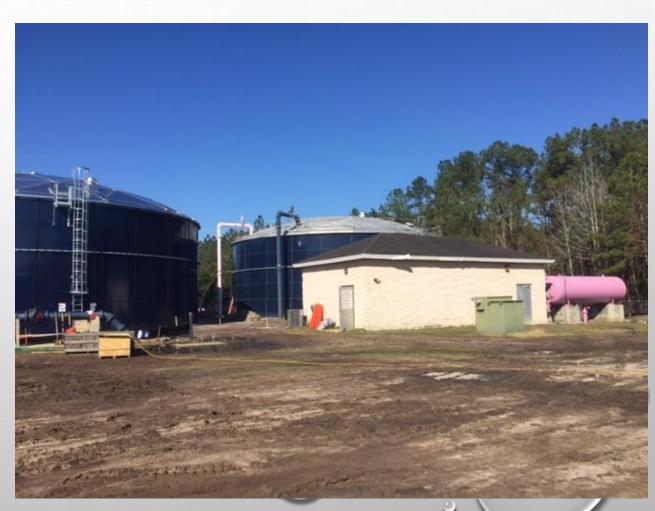

  TYNES ELEMENTARY FIRE SUPPRESSION

  SYSTEM

- RECLAIMED WATER STORAGE TANKS
- SMALL BUILDING FOR PUMPS AND CONTROLS

THESE FACILITIES WILL SERVE THE RESIDENTS LIVING AROUND TYNES ELEMENTARY WITH IMPROVED RECLAIMED WATER SERVICE.