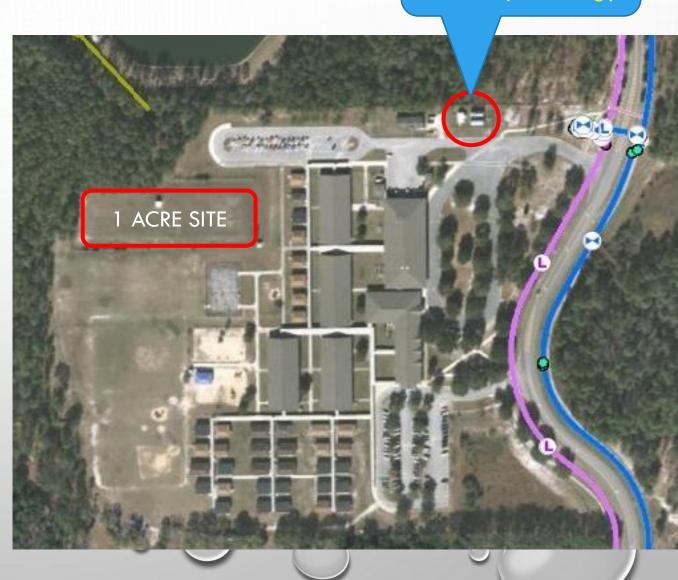

### TYNES ELEMENTARY LOCATION

### TYNES ELEMENTARY

Two Hydro
Tanks (existing)

- LOCATION AND ELEVATION
- EXISTING WELL AND CONSUMPTIVE USE
   PERMIT (CUP) ALLOCATION
- EXISTING PUMP HOUSE
- TWO EXISTING HYDRO PNEUMATIC TANKS
- EXISTING FIRE SUPPRESSION SYSTEM
- AREA BEHIND THE SCHOOL THAT WAS
   PREVIOUSLY USED FOR SEPTIC TANK AND
   DRAIN FIELDS