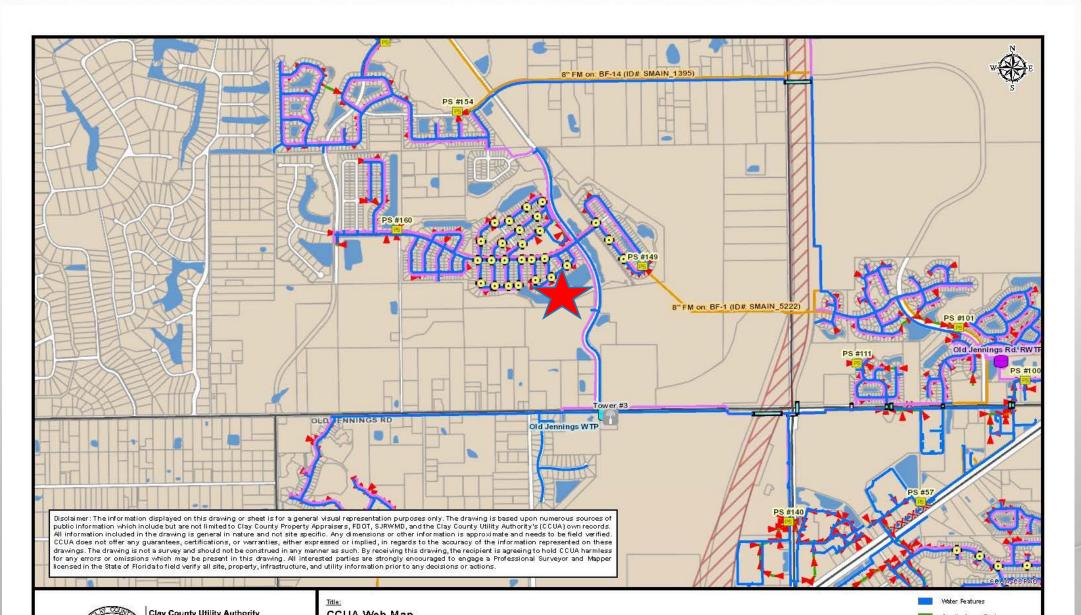

# CCUA SEEKING STORAGE AND DISTRIBUTION SOLUTION IN THE PINE RIDGE/TWO CREEKS AREAS

- PERMANENT SOLUTION TO MEET CUSTOMER DEMAND IN THE AREA
- RECLAIMED WATER DISTRIBUTION INFRASTRUCTURE TO THE NORTH HAS NOT DEVELOPED ALONG THE SCHEDULE AS ANTICIPATED
- DEVELOPMENT PRESSURES ASSOCIATED WITH THE FIRST COAST
   EXPRESSWAY WILL CONTINUE TO GROW

### TYNES ELEMENTARY LOCATION