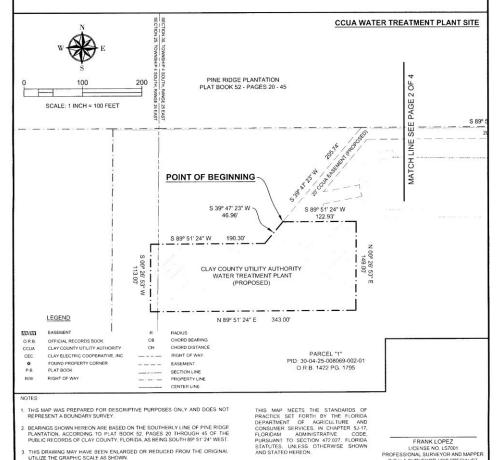

### PURCHASE THE FOLLOWING:

- ONE ACRE OF LAND BEHIND TYNES **ELEMENTARY**
- INGRESS/EGRESS EASEMENTS
- THE EXISTING ON-SITE WELL WITH ALL REGULATORY PERMITS AND CUP **ALLOCATIONS**

THIS MAP WAS PERFORMED WITHOUT THE BENEFIT OF AN ABSTRACT TITLE.

#### MAP SHOWING

A PORTION OF THE SOUTHWEST 1/4 OF SECTION 30, TOWNSHIP 5 SOUTH, RANGE 25 EAST, AND A PORTION OF THE SOUTHEAST ¼ OF SECTION 25, TOWNSHIP 4 SOUTH, RANGE 24 EAST, CLAY COUNTY, FLORIDA.

JUNE 8, 2017

C.C.U.A SURVEYOR / GIS SPECIALIST

3176 OLD JENNINGS ROAD

MIDDLEBURG, FL 32068-3907

OFFICE: (904) 213-2475

NOT VALID WITHOUT THE SIGNATURE AND

THE ORIGINAL RAISED SEAL OF A FLORIDA

PROFESSIONAL SURVEYOR AND MAPPER