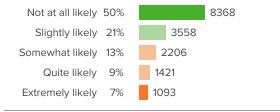

# Q.5: If a student is bullied in school, how difficult is it for him/her to get help from an adult?

Favorable: 57%