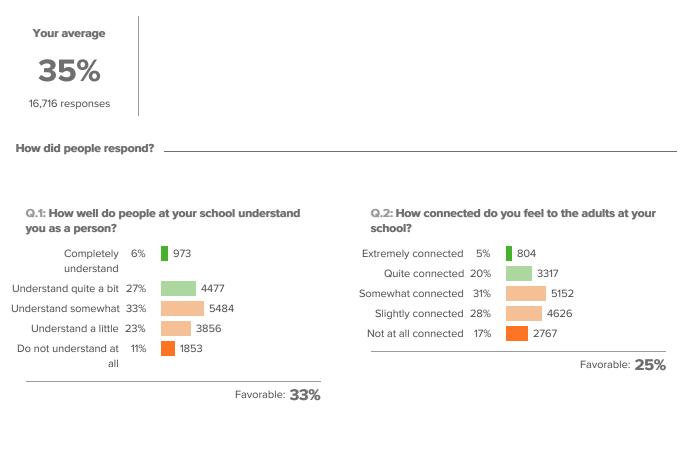

ompared to others nationally |
| <b>Sense of Belonging</b><br>How much students feel that they are valued members of the<br>school community. | 35%     | Oth - 19th percentile compared to others nationally  |

16,716 responses



#### Engagement



#### Q.3: In your classes, how eager are you to participate?



Favorable: 24%

### Q.4: When you are not in school, how often do you talk about ideas from your classes?



Favorable: 17%

#### Q.5: Overall, how interested are you in your classes?



Favorable: 31%









Favorable: 72%



Favorable: 68%

### Q.6: At your school, how unfairly do the adults treat the students?



Favorable: 59%

# Q.5: If a student is bullied in school, how difficult is it for him/her to get help from an adult?



Favorable: 57%



#### **Sense of Belonging**



## Q.3: How much respect do students in your school show you?



Favorable: 38%

#### Q.4: How much do you matter to others at this school?

| Matter a tremendous<br>amount | 9%  | 1420 |      |
|-------------------------------|-----|------|------|
| Matter quite a bit            | 25% | 41   | 39   |
| Matter somewhat               | 34% |      | 5591 |
| Matter a little bit           | 21% | 352  | 27   |
| Do not matter at all          | 12% | 1965 |      |

Favorable: 33%





# **Q.5: Overall, how much do you feel like you belong at your school?**

| Completely belong    | 15% | 2527 |
|----------------------|-----|------|
| Belong quite a bit   | 29% | 4798 |
| Belong somewhat      | 28% | 4697 |
| Belong a little bit  | 16% | 2734 |
| Do not belong at all | 11% | 1871 |

Favorable