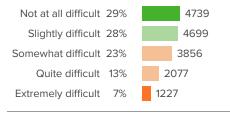

# Q.5: If a student is bullied in school, how difficult is it for him/her to get help from an adult?

Favorable: 57%