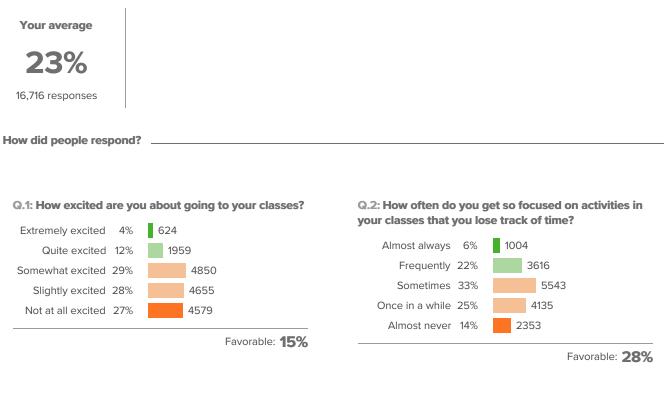

16,716 responses

#### Q.5: Overall, how interested are you in your classes?

Favorable: 31%

Favorable: 72%

Favorable: 68%

### Q.6: At your school, how unfairly do the adults treat the students?

Favorable: 59%