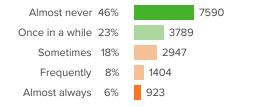

class.                                       | 23%     | Oth - 19th percentile compared to others nationally  |
| <b>School Safety</b><br>Perceptions of student physical and psychological safety at school.                  | 56%     | 40th - 59th percentile compared to others nationally |
| <b>Sense of Belonging</b><br>How much students feel that they are valued members of the<br>school community. | 35%     | Oth - 19th percentile compared to others nationally  |

16,716 responses



#### Engagement



#### Q.3: In your classes, how eager are you to participate?



Favorable: 24%

### Q.4: When you are not in school, how often do you talk about ideas from your classes?



Favorable: 17%

#### Q.5: Overall, how interested are you in your classes?



Favorable: 31%









Favorable: 72%



Favorable: 68%

### Q.6: At your school, how unfairly do the adults treat the students?



Favorable: 59%

# Q.5: If a student is bullied in school, how difficult is it for him/her to get help from an adult?



Favorable: 57%



#### **Sense of Belonging**



## Q.3: How much respect do students in your school show you?



Favorable: 38%

#### Q.4: How much do you matter to others at this school?

| Matter a tremendous<br>amount | 9%  | 1420 |      |
|-------------------------------|-----|------|------|
| Matter quite a bit            | 25% | 41   | 39   |
| Matter somewhat               | 34% |      | 5591 |
| Matter a little bit           | 21% | 352  | 27   |
| Do not matter at all          | 12% | 1965 |      |

Favorable: 33%





# **Q.5: Overall, how much do you feel like you belo