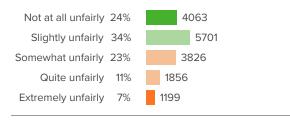

### Q.6: At your school, how unfairly do the adults treat the students?

Favorable: 59%