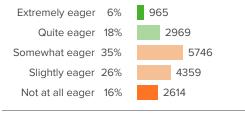

-------------------------------------------------------------------------------------------------|---------|------------------------------------------------------|
| <b>Engagement</b><br>How attentive and invested students are in class.                                       | 23%     | Oth - 19th percentile compared to others nationally  |
| <b>School Safety</b><br>Perceptions of student physical and psychological safety at school.                  | 56%     | 40th - 59th percentile compared to others nationally |
| <b>Sense of Belonging</b><br>How much students feel that they are valued members of the<br>school community. | 35%     | Oth - 19th percentile compared to others nationally  |

16,716 responses



#### Engagement



#### Q.3: In your classes, how eager are you to participate?



Favorable: 24%

### Q.4: When you are not in school, how often do you talk about ideas from your classes?



Favorable: 17%

#### Q.5: Overall, how interested are you in your classes?



Favorable: 31%









Favorable: 72%



Favorable: 68%

### Q.6: At your school, how unfairly do the adults treat the students?



Favorable: 59%

# Q.5: If a student is bullied in school, how difficult is it for him/her to get help from an adult?



Favorable: 57%



#### **Sense of Belonging**



## Q.3: How much respect do students in your school show you?



Favorable: 38%

#### Q.4: How much do you matter to others at this school?

| Matter a tremendous<br>amount | 9%  | 1420 |      |
|-------------------------------|-----|------|------|
| Matter quite a bit            | 25% | 41   | 39   |
| Matt