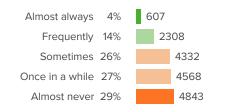

### Q.4: When you are not in school, how often do you talk about ideas from your classes?

Favorable: 17%