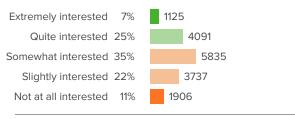

#### Q.5: Overall, how interested are you in your classes?

Favorable: 31%

Favorable: 72%

Favorable: 68%