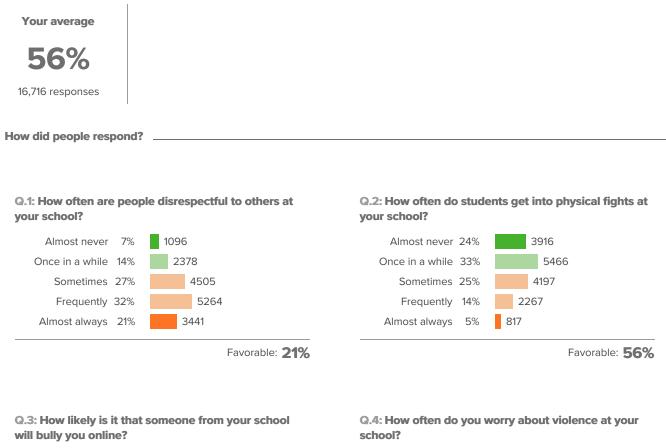

sted students are in class.                                       | 23%     | Oth - 19th percentile compared to others nationally  |
| <b>School Safety</b><br>Perceptions of student physical and psychological safety at school.                  | 56%     | 40th - 59th percentile compared to others nationally |
| <b>Sense of Belonging</b><br>How much students feel that they are valued members of the<br>school community. | 35%     | Oth - 19th percentile compared to others nationally  |

16,716 responses



#### Engagement



#### Q.3: In your classes, how eager are you to participate?



Favorable: 24%

### Q.4: When you are not in school, how often do you talk about ideas from your classes?



Favorable: 17%

#### Q.5: Overall, how interested are you in your classes?



Favorable: 31%









Favorable: 72%



Favorable: 68%

### Q.6: At your school, how unfairly do the adults treat the students?



Favorable: 59%

# Q.5: If a student is bullied in school, how difficult is it for him/her to get help from an adult?



Favorable: 57%



#### **Sense of Belonging**



## Q.3: How much respect do students in your school show you?



Favorable: 38%

#### Q.4: How much do you matter to others at this school?

| Matter a tremendous<br>amount | 9%  | 1420 |      |
|-------------------------------|-----|------|------|
| Matter quite a bit            | 25% | 41   | 39   |
| Matter somewhat               | 34% |      | 5591 |
| Matter a little bit           | 21% | 352  | 27   |
| Do not matter at all          | 12% | 1965 |      |

Favorable: 33%





# **Q.5: Overall, how much do yo