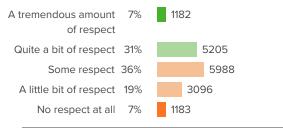

much students feel that they are valued members of the<br>school community. | 35%     | Oth - 19th percentile compared to others nationally  |

16,716 responses



#### Engagement



#### Q.3: In your classes, how eager are you to participate?



Favorable: 24%

### Q.4: When you are not in school, how often do you talk about ideas from your classes?



Favorable: 17%

#### Q.5: Overall, how interested are you in your classes?



Favorable: 31%









Favorable: 72%



Favorable: 68%

### Q.6: At your school, how unfairly do the adults treat the students?



Favorable: 59%

# Q.5: If a student is bullied in school, how difficult is it for him/her to get help from an adult?



Favorable: 57%



#### **Sense of Belonging**



## Q.3: How much respect do students in your school show you?



Favorable: 38%

#### Q.4: How much do you matter to others at this school?

| Matter a tremendous<br>amount | 9%  | 1420 |      |
|-------------------------------|-----|------|------|
| Matter quite a bit            | 25% | 41   | 39   |
| Matter somewhat               | 34% |      | 5591 |
| Matter a little bit           | 21% | 352  | 27   |
| Do not matter at all          | 12% | 1965 |      |

Favorable: 33%





# **Q.5: Overall, how much do you feel like you belong at your school?**

| Completely belong    | 15% | 2527 |
|----------------------|-----|------|
| Belong quite a bit   | 29% | 4798 |
| Belong somewhat      | 28% | 4697 |
| Belong a little bit  | 16% | 2734 |
| Do not belong at all | 11% | 1871 |

Favorable: **44%**