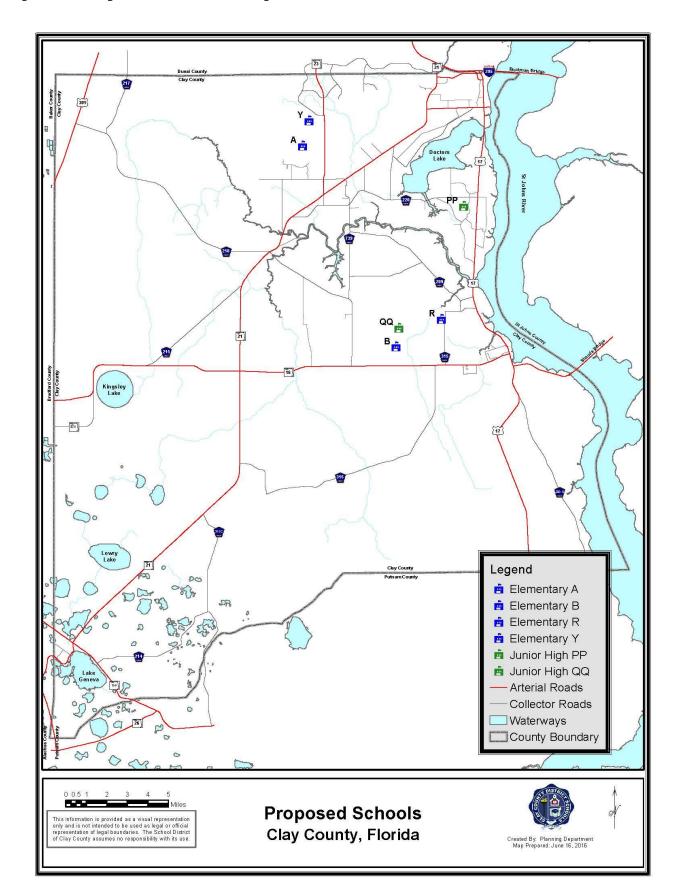

Based on current FDOE COFTE forecast elements, there are no plans to construct any new schools in the next five years. With the removal of older portable classrooms, there will be a need for an additional elementary school in the Oakleaf area, planned to open for the 2018/19 school year. Additionally, the School District has identified the possibility that a total of <del>3</del> 2 additional elementary schools may be needed by school year 2025-26. The proposed new schools for the 5, 10 and 20 year periods are shown in their general locations in Table 1.4.1 and Map 1.4.1. General locations of future school sites will be based on the school siting policies in the interlocal agreement and comprehensive plans of the local governments.

#### VACANT SCHOOL BOARD PARCELS:

| JUNIOR HIGH "PP" | 285 OLD HARD ROAD        | ORANGE PARK        | 44 |  |
|------------------|--------------------------|--------------------|----|--|
| ELEMENTARY "R"   | COUNTY ROAD 315          | GREEN COVE SPRINGS | 21 |  |
| ELEMENTARY "Y"   | OAKLEAF PLANTATION PKWY. | ORANGE PARK        | 63 |  |

### **Table 1.4.1 Proposed New Schools**

| School<br>Years               | Priority    | School<br>Name | Description | Location            | Opening Year | Estimated<br>Cost * | # of New<br>Student<br>Stations |
|-------------------------------|-------------|----------------|-------------|---------------------|--------------|---------------------|---------------------------------|
| 2016-17<br>to                 | 1           | Υ              | Elementary  | South OakLeaf Area  | 2018-2019    | \$20,412,160        | 862                             |
| 2020-21<br>(Years 1-5)        | Subtotal:   | 1              |             |                     |              | \$20,412,160        | 862                             |
| 2021-2022                     | 2           | R              | Elementary  | GCS Area            | 2023-2024    | \$22,597,330        | 862                             |
| to<br>2025-26<br>(Years 6-10) | 3           | А              | Elementary  | Two Creeks          | 2025-2026    | _ \$22,597,330      | _ 862                           |
| (******************           | Subtotal:   | 2              |             |                     |              | \$45,194,660        | 1,724                           |
| 2026-27                       | 4           | QQ             | Junior High | Saratoga Springs    | 2028-2029    | \$31,621,153        | 1,117                           |
| to                            | 5           | В              | Elementary  | Saratoga Springs    | 2031-2032    | \$22,597,330        | 862                             |
| 2036-2037                     | 6           | PP             | Junior High | Fleming Island Area | 2036-2037    | \$31,621,153        | 1,117                           |
| (Years10-20)                  | Subtotal:   | 3              |             |                     |              | \$85,839,636        | 3,096                           |
| Gi                            | rand Total: | 6              |             |                     |              | \$151,446,456       | 5,682                           |

\*DOE Forecast future construction cost.

Map 1.4.1 Proposed New Schools Map