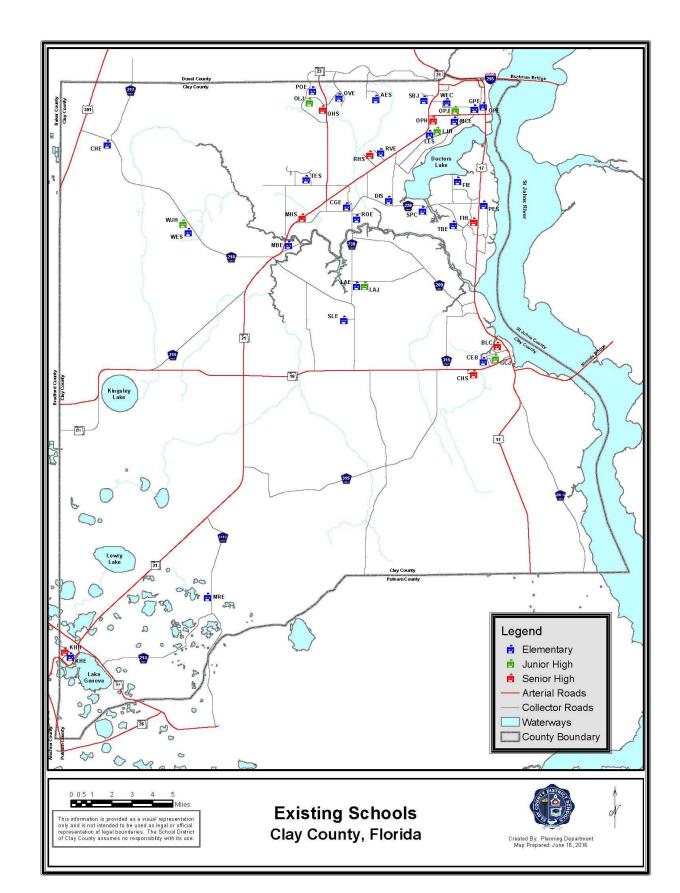

#### 1.4 Existing and New School Facilities

An inventory of existing schools is shown in Table 1.4 and their general locations are shown on Map 1.4.

The District does not utilize any leased or loaned facilities for classroom purposes. However, 41% of the District's student stations identified in Florida Inventory of School Houses (FISH) are housed in satisfactory relocatable buildings. There are currently no relocatable classrooms scheduled for replacement during the next five years. A recently approved Spot Survey will begin the process of removing 20+ year old relocatable buildings from our elementary classroom inventory. This year we expect to remove over 90 of these assets.

# Table 1.4 Existing Schools

| FACILITY NAME                 | STREET ADDRESS                | CITY/TOWN          | ACRES | LOW/<br>HIGH<br>GRADE |
|-------------------------------|-------------------------------|--------------------|-------|-----------------------|
| ELEMENTARY SCHOOLS:           |                               |                    |       |                       |
| ARGYLE ELEMENTARY             | 2625 SPENCER PLANTATION BLVD. | ORANGE PARK        | 21    | PK 06                 |
| CHARLES E. BENNETT ELEMENTARY | 1 S OAKRIDGE AVE.             | GREEN COVE SPRINGS | 32    | PK 06                 |
| COPPERGATE ELEMENTARY         | 3460 COPPPER COLTS COURT      | MIDDLEBURG         | 29    | PK 06                 |
| CLAY HILL ELEMENTARY          | 6345 STATE ROAD 218           | JACKSONVILLE       | 17    | KG 06                 |
| DOCTORS INLET ELEMENTARY      | 2634 STATE ROAD 220           | DOCTORS INLET      | 20    | PK 06                 |
| FLEMING ISLAND ELEMENTARY     | 4425 LAKESHORE DRIVE          | ORANGE PARK        | 40    | PK 06                 |
| GROVE PARK ELEMENTARY         | 1643 MILLER STREET            | ORANGE PARK        | 16    | PK 06                 |
| KEYSTONE HEIGHTS ELEMENTARY   | 335 S PECAN STREET            | KEYSTONE HEIGHTS   | 12    | PK 06                 |
| LAKE ASBURY ELEMENTARY        | 2901 SANDRIDGE ROAD           | GREEN COVE SPRINGS | 25    | PK 06                 |
| LAKESIDE ELEMENTARY           | 2752 MOODY ROAD               | ORANGE PARK        | 22    | PK 06                 |
| MONTCLAIR ELEMENTARY          | 2398 MOODY ROAD               | ORANGE PARK        | 23    | PK 06                 |
| MIDDLEBURG ELEMENTARY         | 3958 MAIN STREET              | MIDDLEBURG         | 17    | PK 06                 |
| MCRAE ELEMENTARY              | 6770 COUNTY ROAD 315          | KEYSTONE HEIGHTS   | 35    | PK 06                 |
| ORANGE PARK ELEMENTARY        | 1401 PLAINS FIELD AVE.        | ORANGE PARK        | 11    | PK 06                 |
| OAKLEAF VILLAGE ELEMENTARY    | 410 OAKLEAF VILLAGE           | ORANGE PARK        | 30    | PK 05                 |
| PLANTATION OAKS ELEMENTARY    | 4051 PLANTATION OAKS BLVD.    | ORANGE PARK        | 37    | PK 05                 |
| ROBERT M PATERSON ELEMENTARY  | 5400 PINE AVE.                | ORANGE PARK        | 25    | PK 06                 |
| RIDEOUT ELEMENTARY            | 3065 APALACHICOLA BLVD.       | MIDDLEBURG         | 27    | PK 06                 |
| RIDGEVIEW ELEMENTARY          | 421 JEFFERSON AVENUE          | ORANGE PARK        | 28    | PK 06                 |
| S BRYAN JENNINGS ELEMENTARY   | 215 CORONA DRIVE              | ORANGE PARK        | 16    | PK 06                 |
| SHADOWLAWN ELEMENTARY         | 2945 STATE ROAD 218           | GREEN COVE SPRINGS | 30    | PK 06                 |
| SWIMMING PEN CREEK ELEMENTARY | 1630 WOODPECKER LANE          | MIDDLEBURG         | 20    | PK 06                 |
| THUNDERBOLT ELEMENTARY        | 2020 THUNDERBOLT ROAD         | ORANGE PARK        | 30    | PK 06                 |
| TYNES ELEMENTARY              | 1550 TYNES BOULEVARD          | MIDDLEBURG         | 46    | PK 06                 |
| W. E. CHERRY ELEMENTARY       | 420 EDSON DRIVE               | ORANGE PARK        | 15    | PK 06                 |
| J L WILKINSON ELEMENTARY      | 4965 COUNTY ROAD 218          | MIDDLEBURG         | 26    | PK 06                 |

JUNIOR HIGH SCHOOLS:

| GREEN COVE SPRINGS JUNIOR HIGH | 1220 BONAVENTURE AVE.      | GREEN COVE SPRINGS | 27 | 07 08 |
|--------------------------------|----------------------------|--------------------|----|-------|
| JACK L WILKINSON JUNIOR HIGH   | 5025 STATE ROAD 218        | MIDDLEBURG         | 45 | 07 08 |
| LAKESIDE JUNIOR HIGH           | 2750 MOODY ROAD            | ORANGE PARK        | 30 | 07 08 |
| LAKE ASBURY JUNIOR HIGH        | 2851 SANDRIDGE ROAD        | GREEN COVE SPRINGS | 35 | 07 08 |
| OAKLEAF JUNIOR HIGH SCHOOL     | 4085 PLANTATION OAKS BLVD. | ORANGE PARK        | 40 | 06 08 |
| ORANGE PARK JUNIOR HIGH        | 1500 GANO AVE.             | ORANGE PARK        | 30 | 07 08 |

#### HIGH SCHOOLS:

| CLAY HIGH SCHOOL           | 2025 HIGHWAY 16 W         | GREEN COVE SPRINGS | 40 | 09 12 |
|----------------------------|---------------------------|--------------------|----|-------|
| FLEMING ISLAND SENIOR HIGH | 2233 VILLAGE SQUARE PKWY. | ORANGE PARK        | 60 | 09 12 |
| MIDDLEBURG SENIOR HIGH     | 3750 STATE ROAD 220       | MIDDLEBURG         | 54 | 09 12 |
| ORANGE PARK SENIOR HIGH    | 2300 KINGSLEY AVE.        | ORANGE PARK        | 53 | 09 12 |
| OAKLEAF HIGH SCHOOL        | 4035 PLANTATION OAK BLVD  | ORANGE PARK        | 69 | 09 12 |
| RIDGEVIEW SENIOR HIGH      | 466 MADISON AVE.          | ORANGE PARK        | 79 | 09 12 |

#### COMBINATION SCHOOLS:

| R C BANNERMAN LEARNING RESOURCE<br>CENTER | 608 MILL STREET    | GREEN COVE SPRINGS | 11 | 07 12 |
|-------------------------------------------|--------------------|--------------------|----|-------|
| KEYSTONE HEIGHTS JUNIOR/SENIOR HIGH       | 900 SW ORCHID AVE. | KEYSTONE HEIGHTS   | 55 | 07 12 |