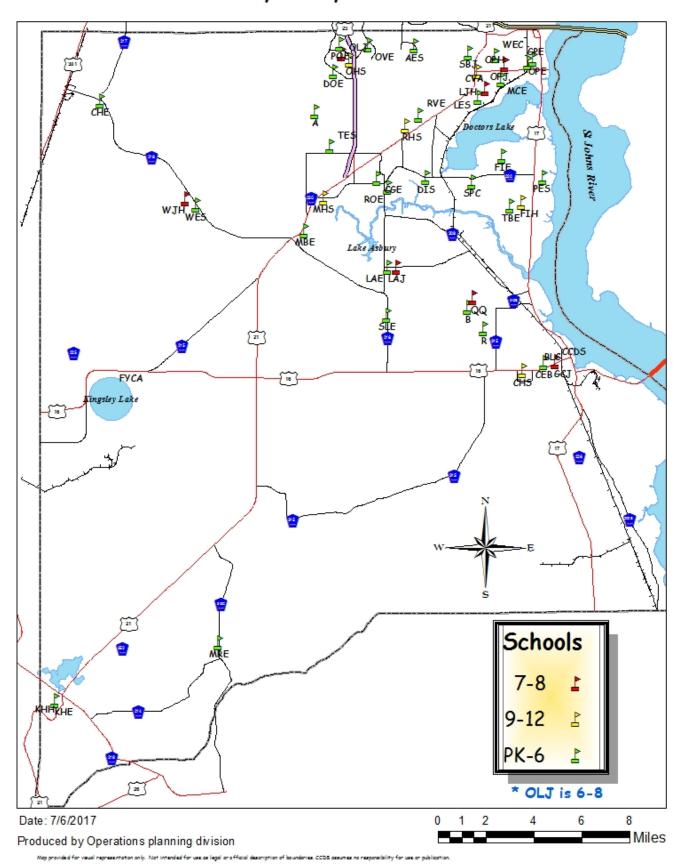

### 1.3 Existing and New School Facilities

An inventory of existing schools is shown in Table 1.3 and their general locations are shown on Map 1.3.

The District does not utilize any leased or loaned facilities for classroom purposes. However, 41% of the District's student stations identified in Florida Inventory of School Houses (FISH) are housed in satisfactory relocatable buildings. A recently approved Spot Survey will begin the process of removing 20+ year old relocatable buildings from our elementary classroom inventory. This year we removed over 90 of these assets.

SOURCE: FDOE SCHOOL LAND INVENTORY June 2017

ACRES TOTALS : 1,406 SCHOOL TOTALS : 41

Map 1.3 Existing Schools Locations Map
Clay County FL schools

**Table 1.3.1 Proposed New Schools** 

**Proposed New Schools** 