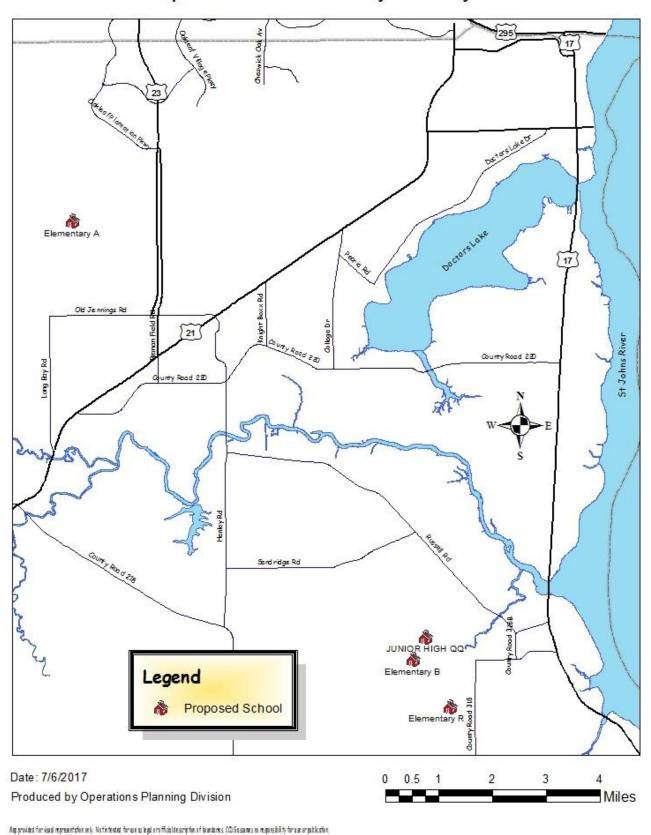

With the removal of older portable classrooms, a new elementary school in the Oakleaf area is planned to open for the 2018/19 school year. Additionally, the School District has identified the possibility that a total of 2 additional elementary schools may be needed by school year 2026/27. The proposed new schools for the 5, 10 and 20 year periods are shown in their general locations in Table 1.3.1 and Map 1.3.1. General locations of future school sites will be based on the school siting policies in the interlocal agreement and comprehensive plans of the local governments.

| School<br>Years        | Priority   | School<br>Name | Description | Location         | Opening<br>Year | Estimated<br>Cost * | # of New<br>Student<br>Stations |
|------------------------|------------|----------------|-------------|------------------|-----------------|---------------------|---------------------------------|
| 2017-18                |            |                |             |                  |                 |                     |                                 |
| to                     |            |                |             |                  |                 |                     |                                 |
| 2021-22<br>(Years 1-5) | Subtotal:  |                |             |                  |                 |                     |                                 |
| 2022-23                |            |                |             |                  |                 |                     |                                 |
| to                     | 1          | Α              | Elementary  | Two Creeks Area  | 2022-2023       | \$22,597,330        | 862                             |
| 2026-27                | 2          | R              | Elementary  | GCS Area         | 2025-2026       | \$22,597,330        | 862                             |
| (Years 6-10)           | Subtotal:  | 2              |             |                  |                 | \$45,194,660        | 1,724                           |
| 2028-29                | 3          | QQ             | Junior High | Saratoga Springs | 2028-2029       | \$31,621,153        | 1,117                           |
| to                     | 4          | В              | Elementary  | Saratoga Springs | 2031-2032       | \$22,597,330        | 862                             |
| 2036-37                |            |                |             |                  |                 |                     |                                 |
| (Years10-20)           | Subtotal:  | 2              |             |                  |                 | \$54,218,483        | 1,979                           |
| Gr                     | and Total: | 4              |             |                  |                 | \$99,413,143        | 3,703                           |

<sup>\*</sup>DOE Forecast future construction cost.

Map 1.3.1 Proposed New Schools Map
Proposed Schools Clay County FL