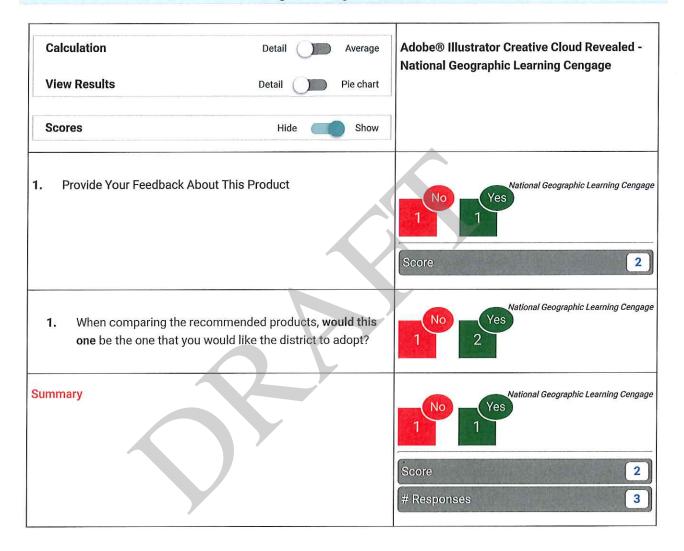

ption - Digital Design 2

**Digital Design 2/Level 3** 



### Digital Design 2 / Level 3 Scorecard

Clay County District Schools 2019 Secondary CTE Adoption Rubric

Digital Design 2/Level 3







- Adobe® InDesign Creative Cloud Revealed National Geographic Learning Cengage
- Adobe® Photoshop® Creative Cloud Revealed National Geographic Learning Cengage
- Learning Graphic Design and Illustration Pearson



### **Teacher Feedback - Digital Design 3 Scorecard**

2019 CTE Adoption - Digital Design 3

Digital Design 3/Level 3



### Digital Design 3 / Level 3 Scorecard

Clay County District Schools 2019 Secondary CTE Adoption Rubric
Digital Design 3/Level 3













### **Teacher Feedback - Digital Design 4 Scorecard**

2019 CTE Adoption - Digital Design 4

### Digital Design 4/Level 3



### Digital Design 4 / Level 3 Scorecard

Clay County District Schools 2019 Secondary CTE Adoption Rubric
Digital Design 4/Level 3











### Digital Photography

### **Teacher Feedback - Digital Photography Scorecard**

2019 CTE Adoption - Digital Photography (Final)

Digital Design 1/Level 2



### Digital Photography 1 / Level 2 Scorecard

Clay County District Schools 2019 Secondary CTE Adoption Rubric
Digital Design 1/Level 2

|     | Calculation Detail Average     | Adobe® Photoshop® Creative Cloud Revealed - National Geographic Learning Cengage |
|-----|--------------------------------|----------------------------------------------------------------------------------|
| ,   | /iew Results Detail Pie chart  |