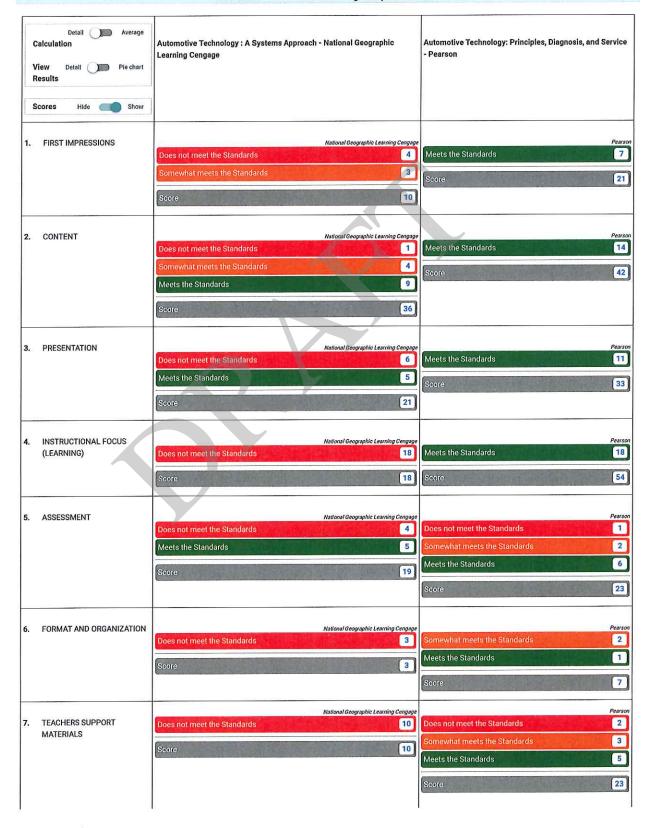

#### **Instruction-Instructional Resources**

- 8. C6 Permission to Publish an Advertisement for 2019-20 Career and Technical Education (CTE) and World Language Adoptions
  - ∅ 2019 World Languages Adoption PreSelection and Teacher Feedback.pdf
  - Ø 2019 CTE Adoption PreSelection and Teacher Feedback.pdf
  - Estimated Cost-2019 World Languages Adoption.pdf
  - Estimated Cost-2019 Career and Technology Education (CTE) Adoption.pdf
  - @ 2019-20 WL and CTE Adoption NOTICE OF APPROVAL TO ADVERTISE SB Policy.docx.pdf