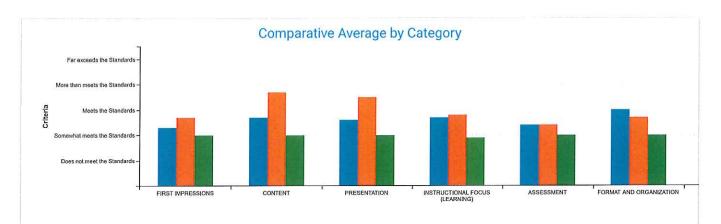

|                                            |  |  |  |  |  |  |

### **Teacher Feedback - Digital Design 1 Scorecard**

2019 CTE Adoption - Digital Design 1

Digital Design 1/Level 2



### Digital Design 1 / Level 2 Scorecard

Clay County District Schools 2019 Secondary CTE Adoption Rubric

### Digital Design 1/Level 2







- Adobe® Photoshop® Creative Cloud Revealed National Geographic Learning Cengage
- Learning Digital Media Pearson
- The Shelly Cashman Collection Office 365 & 2016 National Geographic Learning Cengage





### Teacher Feedback - Digital Design 2 Scorecard

2019 CTE Adoption - Digital Design 2

**Digital Design 2/Level 3** 



### Digital Design 2 / Level 3 Scorecard

Clay County District Schools 2019 Secondary CTE Adoption Rubric

Digital Design 2/Level 3







- Adobe® InDesign Creative Cloud Revealed National Geographic Learning Cengage
- Adobe® Photoshop® Creative Cloud Revealed National Geographic Learning Cengage
- Learning Graphic Design and Illustration Pearson



### **Teacher Feedback - Digital Design 3 Scorecard**

2019 CTE Adoption - Digital Design 3

Digital Design 3/Level 3



### Digital Design 3 / Level 3 Scorecard

Clay County District Schools 2019 Secondary CTE Adoption Rubric
Digital Design 3/Level 3













### **Teacher Feedback - Digital Design 4 Scorecard**

2019 CTE Adoption - Digital Design 4

### Digital Design 4/Level 3



### Digital Design 4 / Level 3 Scorecard

Clay County District Schools 2019 Secondary CTE Adoption Rubric
Digital Design 4/Level 3











### Digital Photography

### **Teacher Feedback - Di