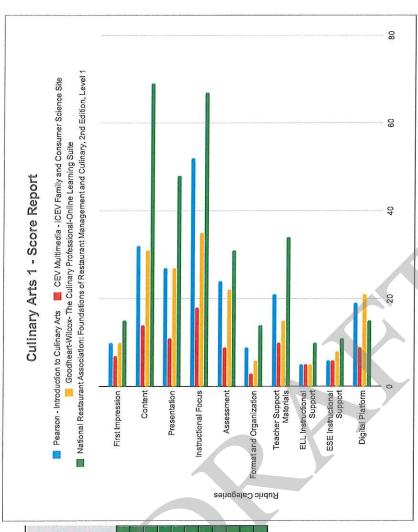

#### **Instruction-Instructional Resources**

- 8. C6 Permission to Publish an Advertisement for 2019-20 Career and Technical Education (CTE) and World Language Adoptions
  - ∅ 2019 World Languages Adoption PreSelection and Teacher Feedback.pdf
  - Ø 2019 CTE Adoption PreSelection and Teacher Feedback.pdf
  - Estimated Cost-2019 World Languages Adoption.pdf
  - Estimated Cost-2019 Career and Technology Education (CTE) Adoption.pdf
  - @ 2019-20 WL and CTE Adoption NOTICE OF APPROVAL TO ADVERTISE SB Policy.docx.pdf