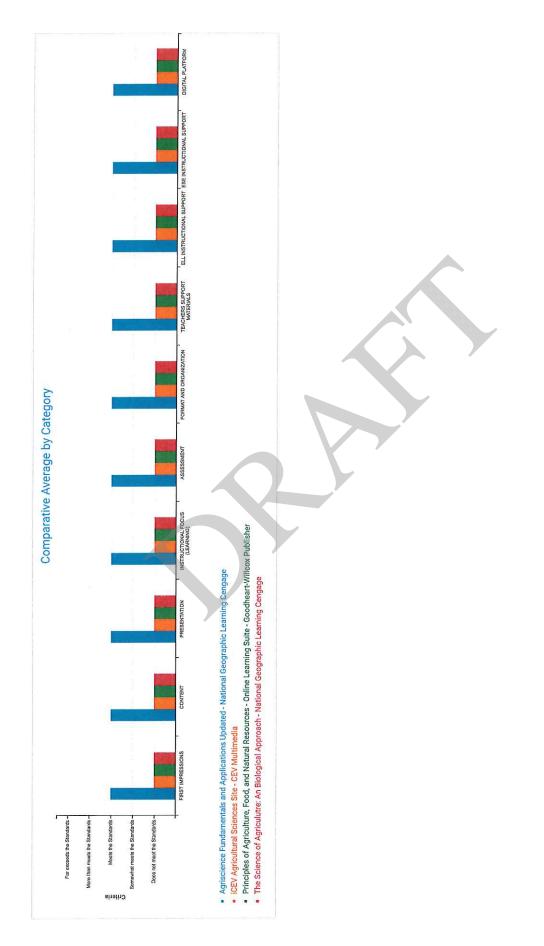

#### **Instruction-Instructional Resources**

- 8. C6 Permission to Publish an Advertisement for 2019-20 Career and Technical Education (CTE) and World Language Adoptions
  - ∅ 2019 World Languages Adoption PreSelection and Teacher Feedback.pdf
  - Ø 2019 CTE Adoption PreSelection and Teacher Feedback.pdf
  - Estimated Cost-2019 World Languages Adoption.pdf
  - Estimated Cost-2019 Career and Technology Education (CTE) Adoption.pdf
  - @ 2019-20 WL and CTE Adoption NOTICE OF APPROVAL TO ADVERTISE SB Policy.docx.pdf