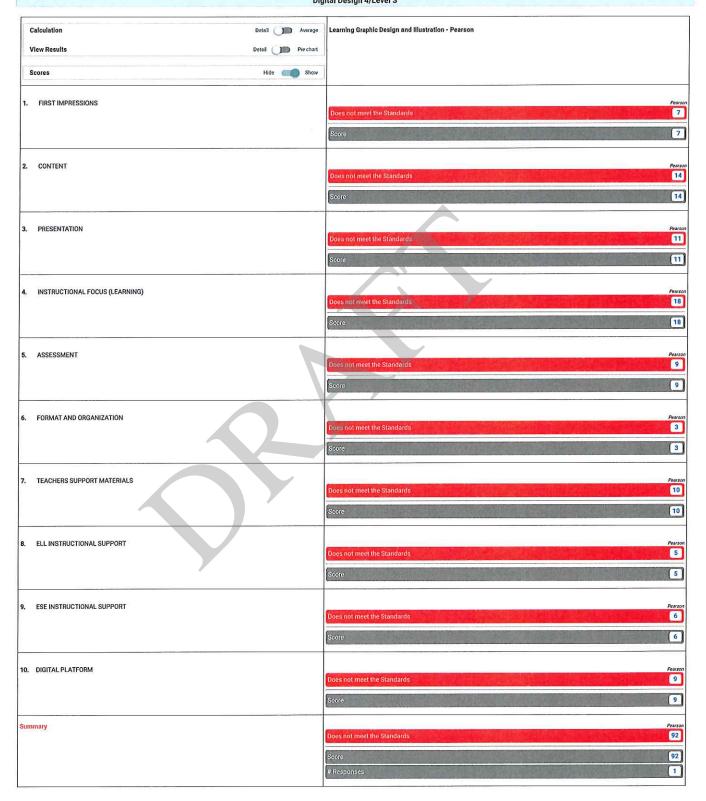

Secondary CTE Adoption Rubric

Digital Design 2/Level 3







- Adobe® InDesign Creative Cloud Revealed National Geographic Learning Cengage
- Adobe® Photoshop® Creative Cloud Revealed National Geographic Learning Cengage
- Learning Graphic Design and Illustration Pearson



### **Teacher Feedback - Digital Design 3 Scorecard**

2019 CTE Adoption - Digital Design 3

Digital Design 3/Level 3



### Digital Design 3 / Level 3 Scorecard

Clay County District Schools 2019 Secondary CTE Adoption Rubric
Digital Design 3/Level 3













### **Teacher Feedback - Digital Design 4 Scorecard**

2019 CTE Adoption - Digital Design 4

### Digital Design 4/Level 3



### Digital Design 4 / Level 3 Scorecard

Clay County District Schools 2019 Secondary CTE Adoption Rubric
Digital Design 4/Level 3











### Digital Photography

### **Teacher Feedback - Digital Photography Scorecard**

2019 CTE Adoption - Digital Photography (Final)

Digital Design 1/Level 2



### Digital Photography 1 / Level 2 Scorecard

Clay County District Schools 2019 Secondary CTE Adoption Rubric
Digital Design 1/Level 2

|     | Calculation Detail Average     | Adobe® Photoshop® Creative Cloud Revealed - National Geographic Learning Cengage |
|-----|--------------------------------|----------------------------------------------------------------------------------|
| ,   | /iew Results Detail Pie chart  |                                                                                  |
|     | Scores Hide Show               |