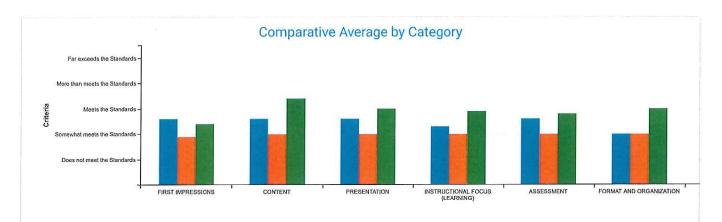

#### SCHOOL DISTRICT OF CLAY C

#### FIFI D TRIP REQUES

| ADMINISTRATIVELY APPROVED            |
|--------------------------------------|
| Received too late for December, 2019 |
| Board Meeting                        |

| 1.           | School Requesting:                                                                                                       | Oakleaf Hig                                                   | Received for information: Jan 9, 2020                                                                           |
|--------------|--------------------------------------------------------------------------------------------------------------------------|---------------------------------------------------------------|-----------------------------------------------------------------------------------------------------------------|
| 2.           | Transportation (Check One): School Bus(s) Private V If Commercial Carrier or Other, pleas                                | ehicle(s) Commercia                                           | I CarrierOther                                                                                                  |
| 3.           | Trip(s) Overnight: Yes No                                                                                                | Trip(s) Out-of-State: Yes                                     | No_X                                                                                                            |
| 4.           | Dates of Field Trip*: 12 f(0                                                                                             | - 12 7 Destination*:                                          | Tampa Fairgrounds.                                                                                              |
| 5.           | Group Taking Trip:                                                                                                       | Cakleaf Oheer                                                 | Leading                                                                                                         |
| 6.           | If using private vehicles, list drivers you the Board form.                                                              |                                                               | the Board and attach the necessary Agent of                                                                     |
| 7.<br>       | he team to attend                                                                                                        | seperate divisions                                            | and will count towards for FHSAA States.                                                                        |
| 8.           | Supporting Florida Standards Benchma                                                                                     | ark(s) with Narrative(s):                                     |                                                                                                                 |
|              |                                                                                                                          |                                                               |                                                                                                                 |
| 11.          | Number of Students*: 28  Cost Per Student: 45 36  Departure Time*: 12 00 PM of School Buses, if more than one bus is re- | N 12/6 19 Returning Tim                                       | be charged: 1200<br>Accounts, 5100.0331, Athletic Departments)<br>e*: 11.00 PM on 12.17/10                      |
| form<br>bein | ı should be submitted to the appr                                                                                        | opriate Instructional Division<br>of form should be attached. | ompliance has been established. This<br>n supervisor. If school buses are<br>School bus requisition numbers for |
| Bus I        | Requisition Number(s):                                                                                                   |                                                               |                                                                                                                 |
| Princ        | 1 May We                                                                                                                 |                                                               | Date 11/13/19                                                                                                   |
|              | stant Superintendent                                                                                                     | Page 46 of 247                                                | Date 12/2/8                                                                                                     |
| •            | rintendent<br>-1-2723; E. 2/13/2019                                                                                      | 1 aye 40 01 241                                               | Date '/                                                                                                         |

Remit Payment To: