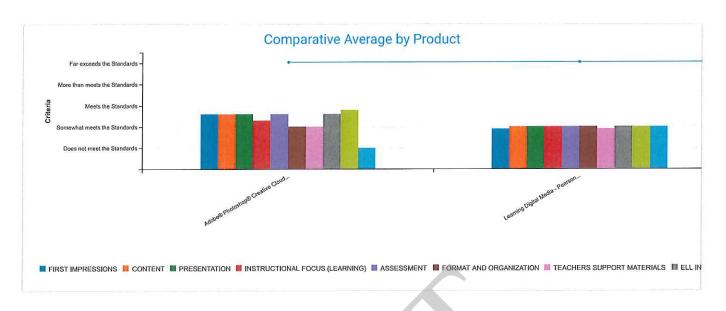

#### SCHOOL DISTRICT OF CLAY C

#### FIFI D TRIP REQUES

| ADMINISTRATIVELY APPROVED            |
|--------------------------------------|
| Received too late for December, 2019 |
| Board Meeting                        |

| 1.           | School Requesting:                                                                                                       | Oakleaf Hig                                                   | Received for information: Jan 9, 2020                                                                           |
|--------------|--------------------------------------------------------------------------------------------------------------------------|---------------------------------------------------------------|-----------------------------------------------------------------------------------------------------------------|
| 2.           | Transportation (Check One): School Bus(s) Private V If Commercial Carrier or Other, pleas                                | ehicle(s) Commercia                                           | I CarrierOther                                                                                                  |
| 3.           | Trip(s) Overnight: Yes No                                                                                                | Trip(s) Out-of-State: Yes                                     | No_X                                                                                                            |
| 4.           | Dates of Field Trip*: 12 f(0                                                                                             | - 12 7 Destination*:                                          | Tampa Fairgrounds.                                                                                              |
| 5.           | Group Taking Trip:                                                                                                       | Cakleaf Oheer                                                 | Leading                                                                                                         |
| 6.           | If using private vehicles, list drivers you the Board form.                                                              |                                                               | the Board and attach the necessary Agent of                                                                     |
| 7.<br>       | he team to attend                                                                                                        | seperate divisions                                            | and will count towards for FHSAA States.                                                                        |
| 8.           | Supporting Florida Standards Benchma                                                                                     | ark(s) with Narrative(s):                                     |                                                                                                                 |
|              |                                                                                                                          |                                                               |                                                                                                                 |
| 11.          | Number of Students*: 28  Cost Per Student: 45 36  Departure Time*: 12 00 PM of School Buses, if more than one bus is re- | N 12/6 19 Returning Tim                                       | be charged: 1200<br>Accounts, 5100.0331, Athletic Departments)<br>e*: 11.00 PM on 12.17/10                      |
| form<br>bein | ı should be submitted to the appr                                                                                        | opriate Instructional Division<br>of form should be attached. | ompliance has been established. This<br>n supervisor. If school buses are<br>School bus requisition numbers for |
| Bus I        | Requisition Number(s):                                                                                                   |                                                               |                                                                                                                 |
| Princ        | 1 May We                                                                                                                 |                                                               | Date 11/13/19                                                                                                   |
|              | stant Superintendent                                                                                                     | Page 46 of 247                                                | Date 12/2/8                                                                                                     |
| •            | rintendent<br>-1-2723; E. 2/13/2019                                                                                      | 1 aye 40 01 241                                               | Date '/                                                                                                         |

Remit Payment To: