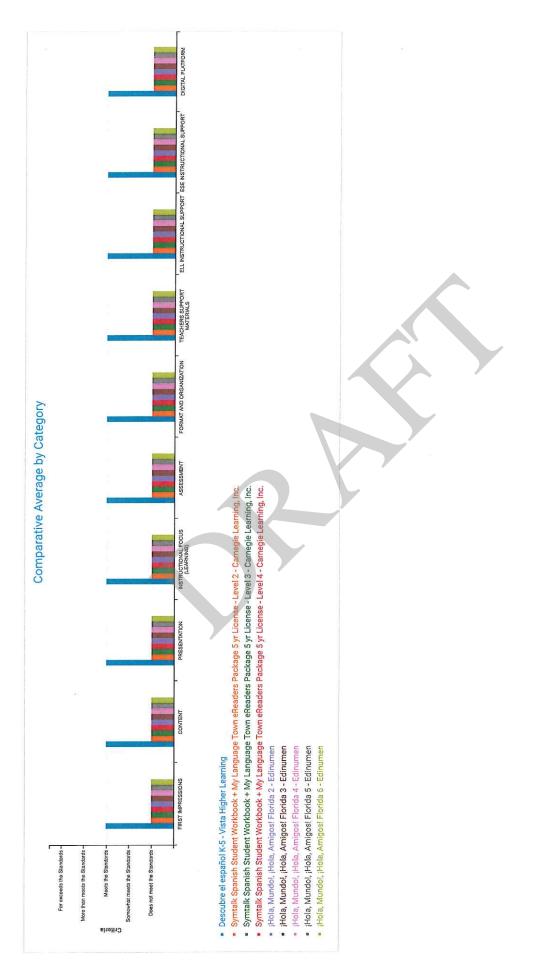

#### **Instruction-Instructional Resources**

- 8. C6 Permission to Publish an Advertisement for 2019-20 Career and Technical Education (CTE) and World Language Adoptions
  - ∅ 2019 World Languages Adoption PreSelection and Teacher Feedback.pdf
  - Ø 2019 CTE Adoption PreSelection and Teacher Feedback.pdf
  - Estimated Cost-2019 World Languages Adoption.pdf
  - Estimated Cost-2019 Career and Technology Education (CTE) Adoption.pdf
  - @ 2019-20 WL and CTE Adoption NOTICE OF APPROVAL TO ADVERTISE SB Policy.docx.pdf