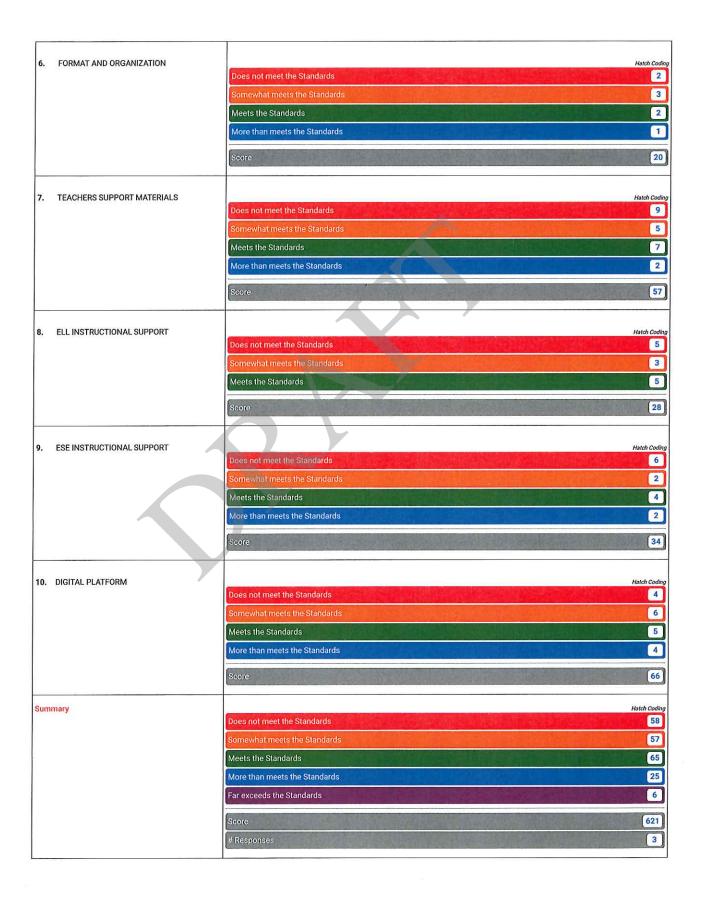

|  |
|                                                           | More than meets the Standards                                                                     |                                                                                         |  |  |  |  |
|                                                           | Score 52                                                                                          | )                                                                                       |  |  |  |  |
|                                                           |                                                                                                   |                                                                                         |  |  |  |  |









## M/J Computer Science Discoveries

Teachers asked that Code.org be adopted as the material for Computer Science Discoveries and Principles and M/J Computer Science Discoveries:

Teacher Comments as to the "DOES NOT MEET THE STANDARDS" rating for Hatch and Cengage products:

# Studio: From Creative Coding to Requirements-Based Programming (0200305- Computer Science Discoveries)

Hatch Coding

Overall Comments:

CLOSE

Page 164 of 247

Does not explain what it teaches the students. Students must have previous experience with coding to understand what they are doing. Students need a background in coding to be successful with this curriculum. The code org curriculum is a much better user friendly tearning product. This product was shown to students (who took GS Discoveries last schoo