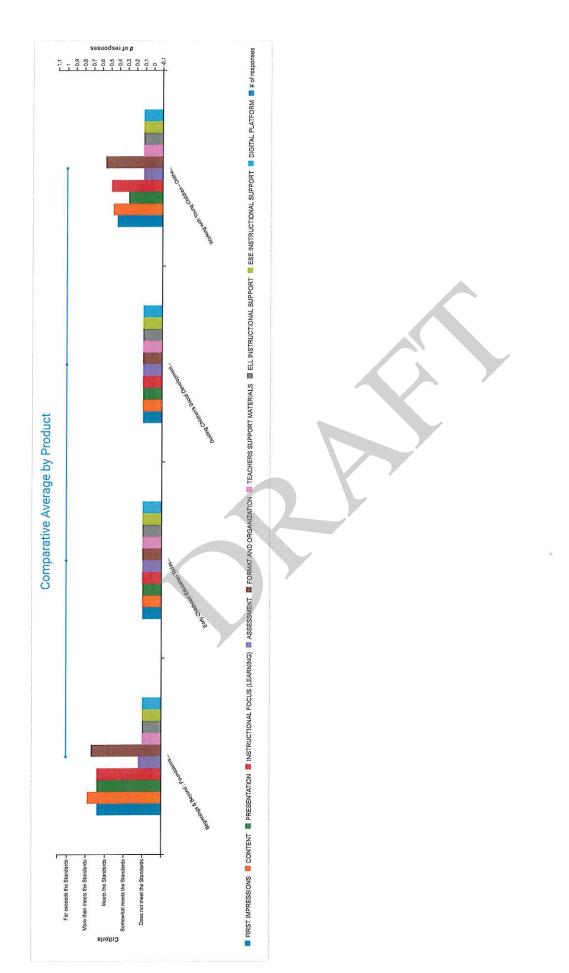

| 2. CONTENT                                                                                                        | 3. PRESENTATION                                                                                                                                                                                                                                                | 4. INSTRUCTIONAL<br>FOCUS (LEARNING)                                                                              |







Page 155 of 247



Page 156 of 247

### Introduction to Computer Science 1 and 2

# All teachers asked that Code.org be adopted as the material for Introduction to Computer Science 1 and 2

### Teacher Comments regarding the Hatch Coding product:

Studio: Problem-Solving & Modelling (5002010 - Introduction to Computer Science 1) Hatch Coding

X

### Overall Comments:

There was not enough sample material to ascertain if the objectives align with FL standards or if the ancillary materials (if any) align with FL standards.

Overall I think this is a very good textbook curriculum. It is in-depth and engaging. I am concerned at how much of the course will be completed whether in a technology classroom or a regular classroom due to very imited time constraints. Meaning a 30 minute class period 1 time a week or