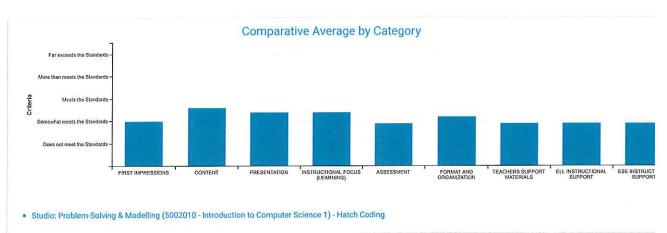

|  |
|                                                           | More than meets the Standards                                                                     |                                                                                         |  |  |  |  |
|                                                           | Score 52                                                                                          | )                                                                                       |  |  |  |  |
|                                                           |                                                                                                   |                                                                                         |  |  |  |  |









## M/J Computer Science Discoveries

Teachers asked that Code.org be adopted as the material for Computer Science Discoveries and Principles and M/J Computer Science Discoveries:

Teacher Comments as to the "DOES NOT MEET THE STANDARDS" rating for Hatch and Cengage products:

# Studio: From Creative Coding to Requirements-Based Programming (0200305- Computer Science Discoveries)

Hatch Coding

Overall Comments:

CLOSE

Page 164 of 247

Does not explain what it teaches the students. Students must have previous experience with coding to understand what they are doing. Students need a background in coding to be successful with this curriculum. The code org curriculum is a much better user friendly tearning product. This product was shown to students (who took GS Discoveries last school