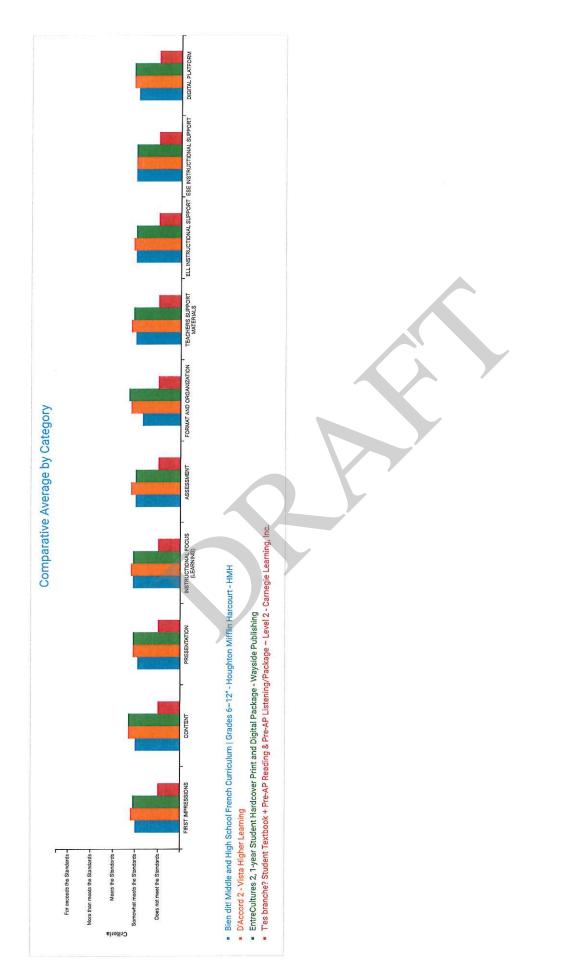

#### **Instruction-Instructional Resources**

- 8. C6 Permission to Publish an Advertisement for 2019-20 Career and Technical Education (CTE) and World Language Adoptions
  - ∅ 2019 World Languages Adoption PreSelection and Teacher Feedback.pdf
  - Ø 2019 CTE Adoption PreSelection and Teacher Feedback.pdf
  - Estimated Cost-2019 World Languages Adoption.pdf
  - Estimated Cost-2019 Career and Technology Education (CTE) Adoption.pdf
  - @ 2019-20 WL and CTE Adoption NOTICE OF APPROVAL TO ADVERTISE SB Policy.docx.pdf