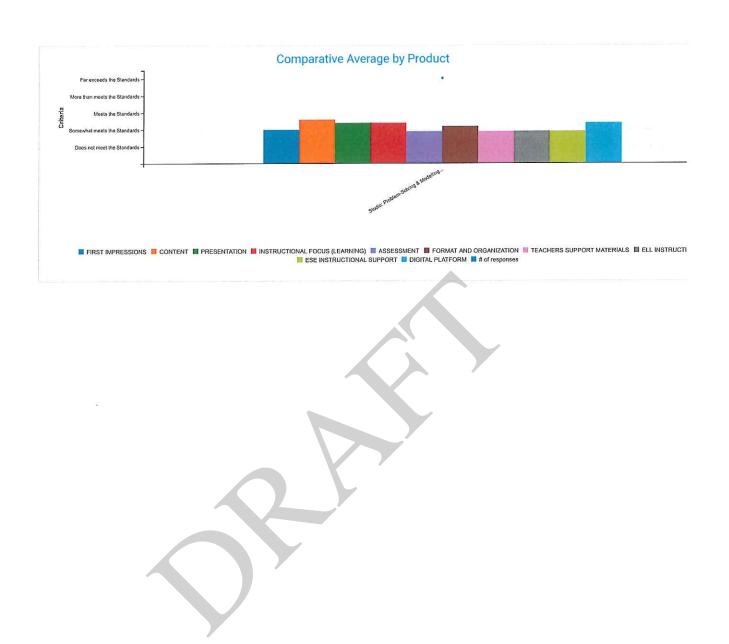

|                                                           | More than meets the Standards                                                                     |                                                                                         |  |  |  |  |
|                                                           | Score 52                                                                                          | )                                                                                       |  |  |  |  |
|                                                           |                                                                                                   |                                                                                         |  |  |  |  |









## M/J Computer Science Discoveries

Teachers asked that Code.org be adopted as the material for Computer Science Discoveries and Principles and M/J Computer Science Discoveries:

Teacher Comments as to the "DOES NOT MEET THE STANDARDS" rating for Hatch and Cengage products:

# Studio: From Creative Coding to Requirements-Based Programming (0200305- Computer Science Discoveries)

Hatch Coding

Overall Comments:

CLOSE

Page 164 of 247

Does not explain what it teaches the students. Students must have previous experience with coding to understand what they are doing. Students need a background in coding to be successful with this curriculum. The code org curriculum is a much better user friendly tearning product. This product was shown to students (who took GS Discoveries last school year