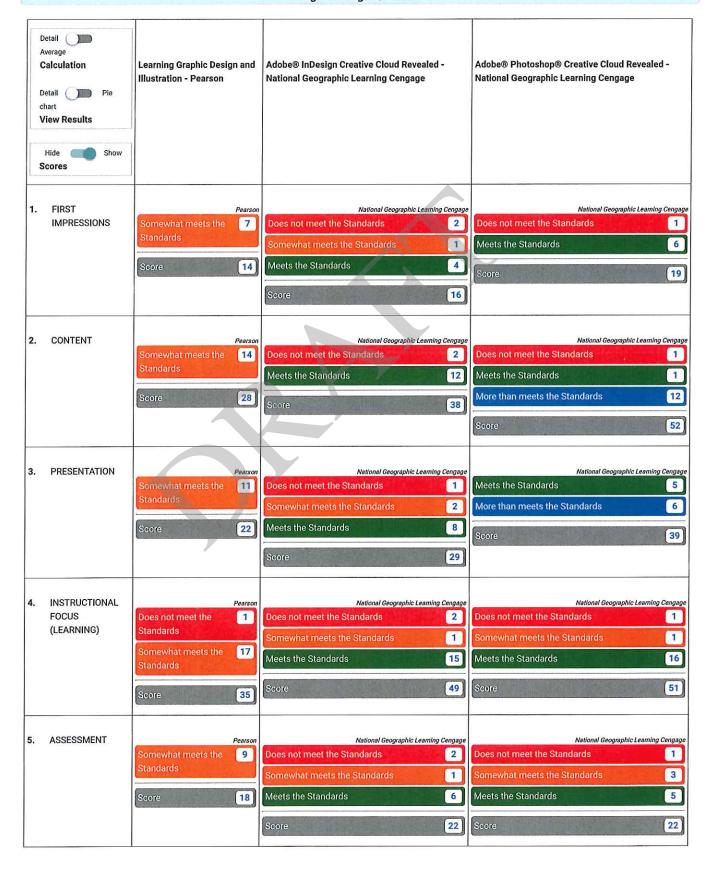

YES      |                                            |  |  |  |  |  |  |

### **Teacher Feedback - Digital Design 1 Scorecard**

2019 CTE Adoption - Digital Design 1

Digital Design 1/Level 2



### Digital Design 1 / Level 2 Scorecard

Clay County District Schools 2019 Secondary CTE Adoption Rubric

### Digital Design 1/Level 2







- Adobe® Photoshop® Creative Cloud Revealed National Geographic Learning Cengage
- Learning Digital Media Pearson
- The Shelly Cashman Collection Office 365 & 2016 National Geographic Learning Cengage





### Teacher Feedback - Digital Design 2 Scorecard

2019 CTE Adoption - Digital Design 2

**Digital Design 2/Level 3** 



### Digital Design 2 / Level 3 Scorecard

Clay County District Schools 2019 Secondary CTE Adoption Rubric

Digital Design 2/Level 3







- Adobe® InDesign Creative Cloud Revealed National Geographic Learning Cengage
- Adobe® Photoshop® Creative Cloud Revealed National Geographic Learning Cengage
- Learning Graphic Design and Illustration Pearson



### **Teacher Feedback - Digital Design 3 Scorecard**

2019 CTE Adoption - Digital Design 3

Digital Design 3/Level 3



### Digital Design 3 / Level 3 Scorecard

Clay County District Schools 2019 Secondary CTE Adoption Rubric
Digital Design 3/Level 3













### **Teacher Feedback - Digital Design 4 Scorecard**

2019 CTE Adoption - Digital Design 4

### Digital Design 4/Level 3



### Digital Design 4 / Level 3 Scorecard

Clay County District Schools 2019 Secondary CTE Adoption Rubric
Digital Design 4/Level 3











### Digital Photography

### **Teacher Feedback