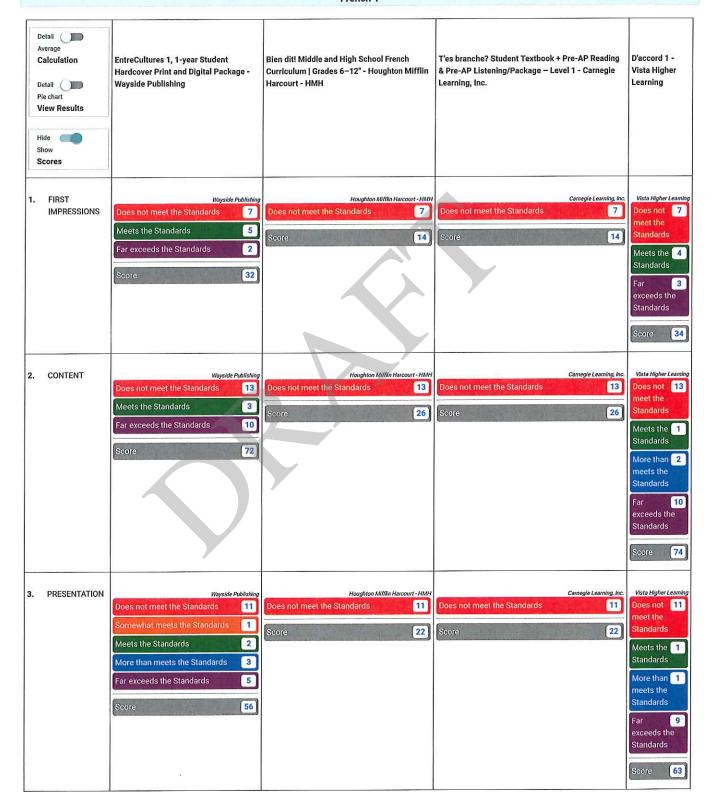

#### **Instruction-Instructional Resources**

- 8. C6 Permission to Publish an Advertisement for 2019-20 Career and Technical Education (CTE) and World Language Adoptions
  - ∅ 2019 World Languages Adoption PreSelection and Teacher Feedback.pdf
  - Ø 2019 CTE Adoption PreSelection and Teacher Feedback.pdf
  - Estimated Cost-2019 World Languages Adoption.pdf
  - Estimated Cost-2019 Career and Technology Education (CTE) Adoption.pdf
  - @ 2019-20 WL and CTE Adoption NOTICE OF APPROVAL TO ADVERTISE SB Policy.docx.pdf