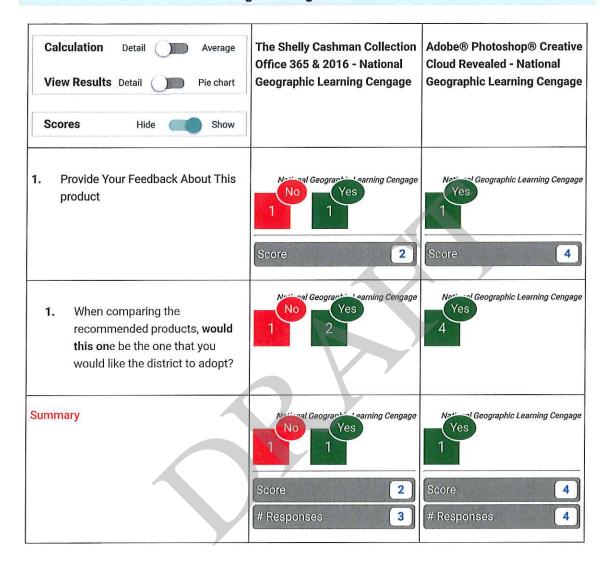

#### **Instruction-Instructional Resources**

- 8. C6 Permission to Publish an Advertisement for 2019-20 Career and Technical Education (CTE) and World Language Adoptions
  - ∅ 2019 World Languages Adoption PreSelection and Teacher Feedback.pdf
  - Ø 2019 CTE Adoption PreSelection and Teacher Feedback.pdf
  - Estimated Cost-2019 World Languages Adoption.pdf
  - Estimated Cost-2019 Career and Technology Education (CTE) Adoption.pdf
  - @ 2019-20 WL and CTE Adoption NOTICE OF APPROVAL TO ADVERTISE SB Policy.docx.pdf