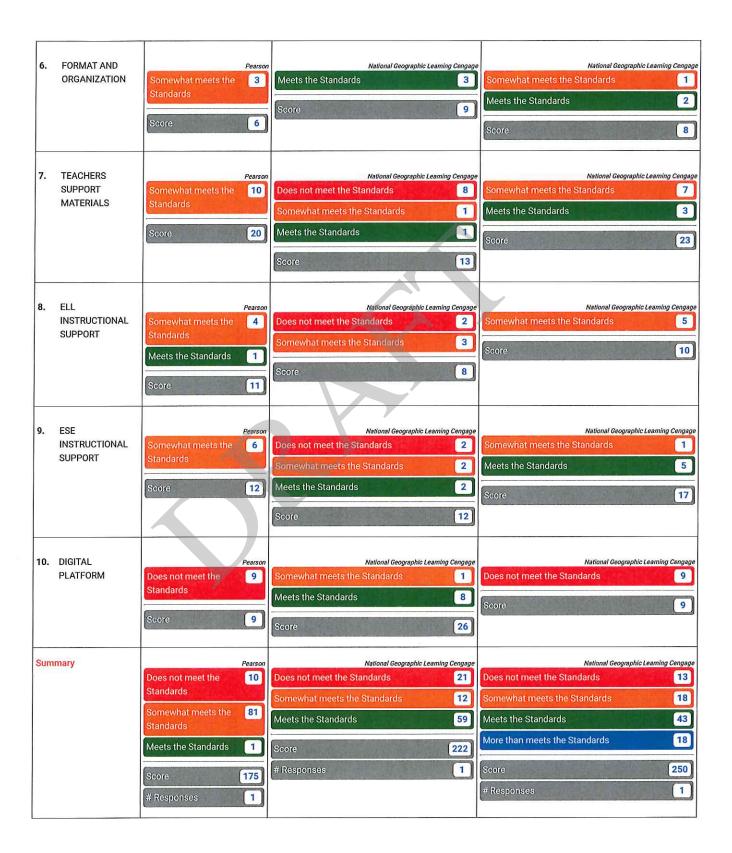

S      |                                            |  |  |  |  |  |  |

### **Teacher Feedback - Digital Design 1 Scorecard**

2019 CTE Adoption - Digital Design 1

Digital Design 1/Level 2



### Digital Design 1 / Level 2 Scorecard

Clay County District Schools 2019 Secondary CTE Adoption Rubric

### Digital Design 1/Level 2







- Adobe® Photoshop® Creative Cloud Revealed National Geographic Learning Cengage
- Learning Digital Media Pearson
- The Shelly Cashman Collection Office 365 & 2016 National Geographic Learning Cengage





### Teacher Feedback - Digital Design 2 Scorecard

2019 CTE Adoption - Digital Design 2

**Digital Design 2/Level 3** 



### Digital Design 2 / Level 3 Scorecard

Clay County District Schools 2019 Secondary CTE Adoption Rubric

Digital Design 2/Level 3







- Adobe® InDesign Creative Cloud Revealed National Geographic Learning Cengage
- Adobe® Photoshop® Creative Cloud Revealed National Geographic Learning Cengage
- Learning Graphic Design and Illustration Pearson



### **Teacher Feedback - Digital Design 3 Scorecard**

2019 CTE Adoption - Digital Design 3

Digital Design 3/Level 3



### Digital Design 3 / Level 3 Scorecard

Clay County District Schools 2019 Secondary CTE Adoption Rubric
Digital Design 3/Level 3













### **Teacher Feedback - Digital Design 4 Scorecard**

2019 CTE Adoption - Digital Design 4

### Digital Design 4/Level 3



### Digital Design 4 / Level 3 Scorecard

Clay County District Schools 2019 Secondary CTE Adoption Rubric
Digital Design 4/Level 3











### Digital Photography

### **Teacher Feedback -