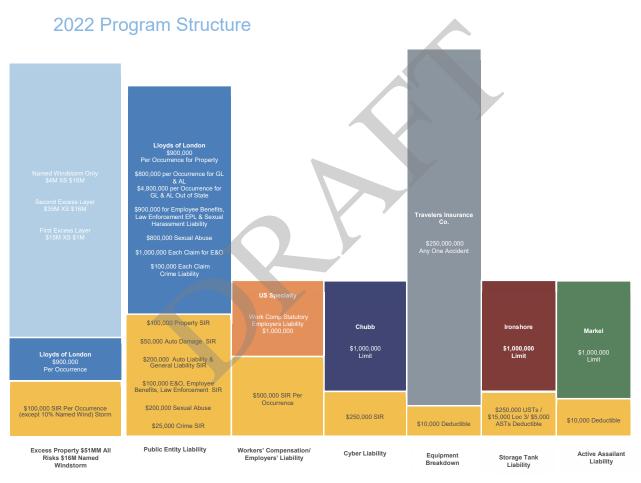

| 0.00%       |
| Total                           | \$<br>1,043,881,101 | \$<br>1,149,854,137 | 10.15%      |

| Casualty Exposures | 2021-2022      | 2022-2023      | <u>Diff</u> |
|--------------------|----------------|----------------|-------------|
| GOE                | \$ 316,688,483 | \$ 333,812,610 | 5%          |
| Total Payroll      | \$ 217,591,524 | \$ 232,221,999 | 7%          |
| Students           | 37,720         | 36,831         | -2%         |
| Vehicles           | 615            | 629            | 2%          |
| Employees          | 5,178          | 5,119          | -1%         |





0.0677

0.0781

#### **Property Historical Review**

0.0622



0.0515

0.0516

0.0572

0.0631

0.0511

0.0505

**Clay County School District** 

Property

Rate

0.0753

18

0.0720





Please note that coverages are not drawn to scale and actual policy verbiage should be consulted for coverage terms and conditions Clay County School District

©2022 Arthur J. Gallagher & Co. All rights reserved. 18GGB17\29618W – Exec Sum



## 2022 Premium Summary

|                                 |                  | #1              | #2                                    | #3            | #4                                                    |
|---------------------------------|------------------|-----------------|---------------------------------------|---------------|-------------------------------------------------------|
|                                 | Expiring Program | Renewal         | Increasing Excess WC SIR to \$600,000 |               | \$16MM Wind<br>Limit &<br>Increa