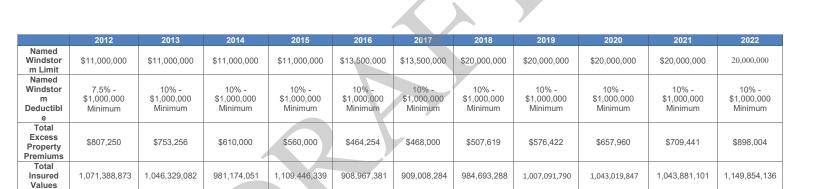

79,517    | \$<br>28,179,517    | 0.00%       |
| Seats & Scoreboards             | \$<br>3,357,870     | \$<br>3,357,870     | 0.00%       |
| Total                           | \$<br>1,043,881,101 | \$<br>1,149,854,137 | 10.15%      |

| Casualty Exposures | 2021-2022      | 2022-2023      | <u>Diff</u> |
|--------------------|----------------|----------------|-------------|
| GOE                | \$ 316,688,483 | \$ 333,812,610 | 5%          |
| Total Payroll      | \$ 217,591,524 | \$ 232,221,999 | 7%          |
| Students           | 37,720         | 36,831         | -2%         |
| Vehicles           | 615            | 629            | 2%          |
| Employees          | 5,178          | 5,119          | -1%         |





0.0677

0.0781

#### **Property Historical Review**

0.0622



0.0515

0.0516

0.0572

0.0631

0.0511

0.0505

**Clay County School District** 

Property

Rate

0.0753

18

0.0720





Please note that coverages are not drawn to scale and actual policy verbiage should be consulted for coverage terms and conditions Clay County School District

©2022 Arthur J. Gallagher & Co. All rights reserved. 18GGB17\29618W – Exec Sum



## 2022 Premium Summary

|                                 |                  | #1              | #2                                    | #3            | #4                                                    |
|---------------------------------|------------------|-----------------|---------------------------------------|---------------|-------------------------------------------------------|
|                                 | Exp