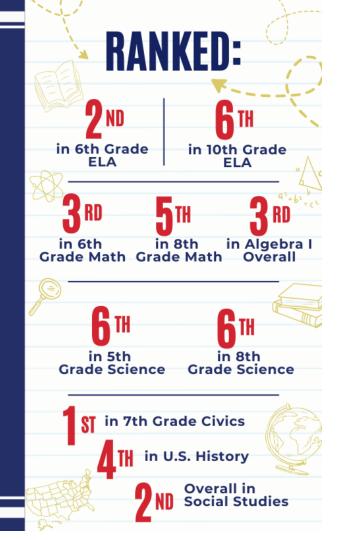

#### **Superintendent's Celebrations**

September 7, 2023

CLAY COUNTY DISTRICT SCHOOLS

RANKS IN THE

TOP 10
IN FLORIDA!