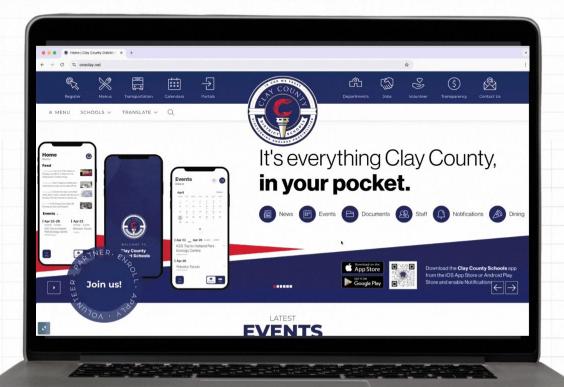

## **New Oneclay App**

### **New OneClay App**

Download the
Clay County
Schools app
from the iOS
App Store or
Android Play
Store and
enable
Notifications.