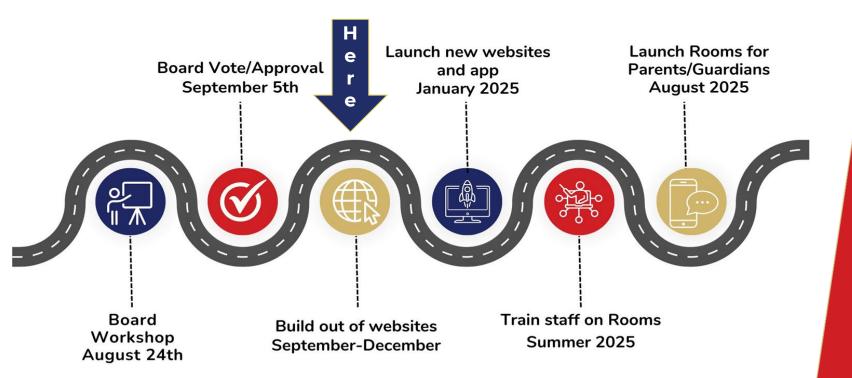

### **Timeline Review**

### **Completed Initial Designs**

• This includes legal agreement for our trademark and APP name Apple Store

### Next Steps & Timeline

Immediate for December:

- Communication Cadre continues our weekly Apptegy meetings
- Site mitigation from old sites to new sites
- Cadre training on the back end of Thrillshare will be week of December 9th
- Superintendent Teacher Advisory Committee provide stakeholder input regarding new websites.
- Marketing to families of the upcoming change in websites and to download the app in December via social media, Synergy email, newsletters, and robocalls.

### **Next Steps & Timeline**

Immediate for January:

- Launch the new websites tentatively the week of January 6th.
- Continue marketing plan for parents and guardians to download the new app to stay connected with the district and their child's school.
- High-level introduction of Apptegy websites and app for our Principals and Assistant Principals January 22-24.
- Plan for staff admins of pages and begin training

### **Next Steps & Timeline**

Spring Timeline:

- Continue to train staff on the usage of Thrillshare.
- Begin the initial build out of Rooms (two-way communication).
- Develop the best practices and guidelines for Rooms to launch during summer 2025.
- Continue to refine website pages as needed.