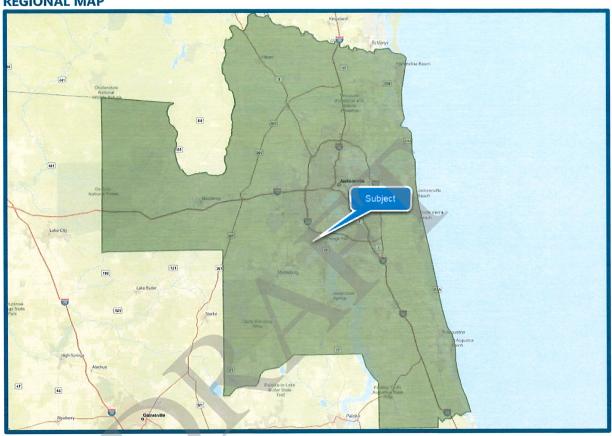

ve valuation sections.

### Appraisal Conformity and Report Type

We developed our analyses, opinions, and conclusions and prepared this report in conformity with the Uniform Standards of Professional Appraisal Practice (USPAP) of the Appraisal Foundation; the Code of Professional Ethics and Standards of Professional Appraisal Practice of the Appraisal Institute; the Financial Institutions Reform, Recovery, and Enforcement Act (FIRREA); and the requirements of our client as we understand them. This is an Appraisal Report as defined by the Uniform Standards of Professional Appraisal Practice under Standards Rule 2-2a.

### Personal Property/FF&E

The opinion of market value developed herein is reflective of real estate only.



# **Regional and Market Area Analysis**

### **REGIONAL MAP**



### Overview

The subject is located in Orange Park, in Clay County. The subject is located in the Jacksonville MSA. The Jacksonville MSA is located in northeast Florida.



### **Population**

Population characteristics relative to the subject property are presented in the following table.

**Population** 

|                        |             | Estimated   | Annual Δ  | Projected   | Annual Δ  |
|------------------------|-------------|-------------|-----------|-------------|-----------|
| Area                   | 2020        | 2022        | 2020 - 22 | 2027        | 2022 - 27 |
| United States          | 331,449,281 | 335,707,897 | 0.6%      | 339,902,796 | 0.2%      |
| Florida                | 18,801,310  | 22,381,338  | 9.1%      | 23,091,949  | 0.6%      |
| Jacksonville, FL (MSA