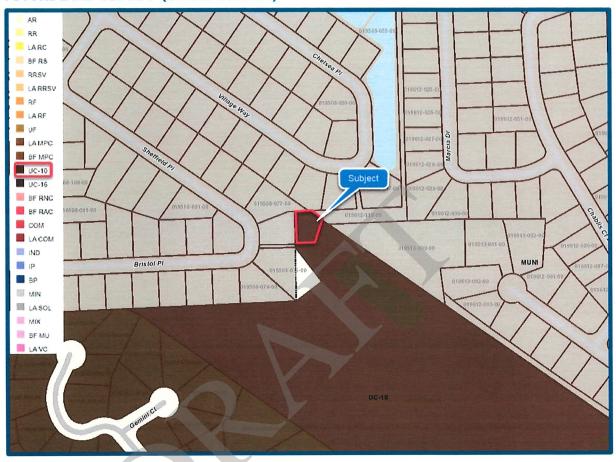

rmitted Uses: Government Office Buildings, Police Stations, Fire Stations,

Libraries, Post Offices, and Public Educational Facilities

Zoning Comments: The parent tract is zoned Public Ownership and the FLU is Urban

Core which allows for two to six units of residential use per acre.

The subject is a small parcel of a 21-acre parent tract that is owned by the School Board of Clay County. The subject site has no road frontage. Its value is only as part of an abutting property. In this case, the abutting properties are Montclair Elementary School and two to three single family home sites. The primary of which is 1563 Sheffield Place.



SURVEY





### **TAX/PLAT MAP**





### **AERIAL MAP**





### **ZONING MAP (PO-1 PUBLIC OWNERSHIP)**





### **FUTURE LAND USE MAP (URBAN CORE-10)**





#### **FLOOD MAP**



### **WETLANDS MAP**





# **Subject Photographs**



Subject



View toward School on Parent Tract





Subject



# **Highest and Best Use-Parent Tract**

The Highest and Best Use of a property is the use that is legally permissible, physically possible, and financially feasible which results in the highest value. An opinion of the highest and best use results from consideration of the criteria noted above under the market conditions or likely conditions as of the effective date of value. Determination of highest and best use results from the judgment and analytical skills of the appraiser. It represents an opinion, not a fact. In appraisal practice, the concept of highest and best use represents the premise upon which value is based.

### Analysis of Highest a