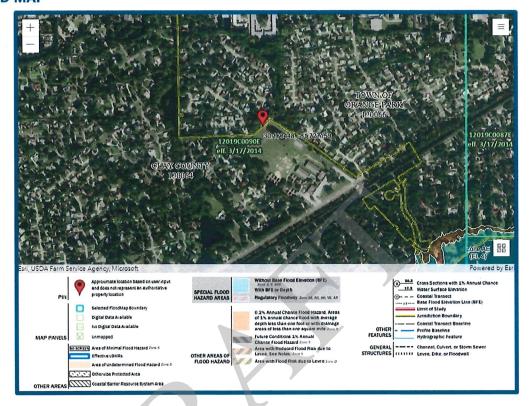

Office Buildings, Police Stations, Fire Stations,

Libraries, Post Offices, and Public Educational Facilities

Zoning Comments: The parent tract is zoned Public Ownership and the FLU is Urban

Core which allows for two to six units of residential use per acre.

The subject is a small parcel of a 21-acre parent tract that is owned by the School Board of Clay County. The subject site has no road frontage. Its value is only as part of an abutting property. In this case, the abutting properties are Montclair Elementary School and two to three single family home sites. The primary of which is 1563 Sheffield Place.



SURVEY





### **TAX/PLAT MAP**





### **AERIAL MAP**





### **ZONING MAP (PO-1 PUBLIC OWNERSHIP)**





### **FUTURE LAND USE MAP (URBAN CORE-10)**





#### **FLOOD MAP**



### **WETLANDS MAP**





# **Subject Photographs**



Subject



View toward School on Parent Tract





Subject



# **Highest and Best Use-Parent Tract**

The Highest and Best Use of a property is the use that is legally permissible, physically possible, and financially feasible which results in the highest value. An opinion of the highest and best use results from consideration of the criteria noted above under the market conditions or likely conditions as of the effective date of value. Determination of highest and best use results from the judgment and analytical skills of the appraiser. It represents an opinion, not a fact. In appraisal practice, the concept of highest and best use represents the premise upon which value is based.

### Analysis of Highest and Best Use As Though Va