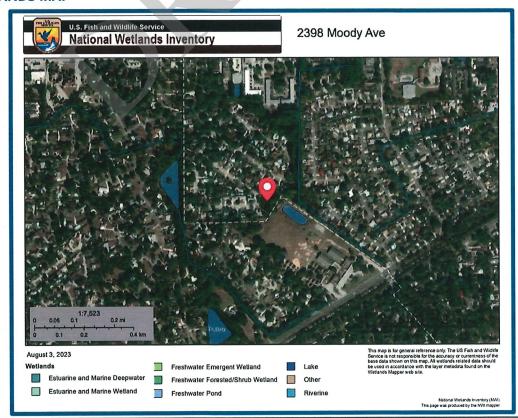

e Stations, Fire Stations,

Libraries, Post Offices, and Public Educational Facilities

Zoning Comments: The parent tract is zoned Public Ownership and the FLU is Urban

Core which allows for two to six units of residential use per acre.

The subject is a small parcel of a 21-acre parent tract that is owned by the School Board of Clay County. The subject site has no road frontage. Its value is only as part of an abutting property. In this case, the abutting properties are Montclair Elementary School and two to three single family home sites. The primary of which is 1563 Sheffield Place.



SURVEY





### **TAX/PLAT MAP**





### **AERIAL MAP**





### **ZONING MAP (PO-1 PUBLIC OWNERSHIP)**





### **FUTURE LAND USE MAP (URBAN CORE-10)**





#### **FLOOD MAP**



### **WETLANDS MAP**





# **Subject Photographs**



Subject



View toward School on Parent Tract





Subject



# **Highest and Best Use-Parent Tract**

The Highest and Best Use of a property is the use that is legally permissible, physically possible, and financially feasible which results in the highest value. An opinion of the highest and best use results from consideration of the criteria noted above under the market conditions or likely conditions as of the effective date of value. Determination of highest and best use results from the judgment and analytical skills of the appraiser. It represents an opinion, not a fact. In appraisal practice, the concept of highest and best use represents the premise upon which value is based.

### Analysis of Highest and Best Use As Though Vacant

The primary determ