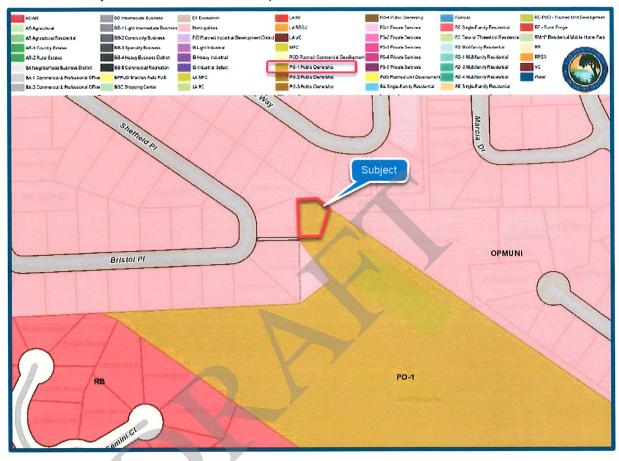

Future Land Use Designation: UC - Urban Core

Permitted Uses: Government Office Buildings, Police Stations, Fire Stations,

Libraries, Post Offices, and Public Educational Facilities

Zoning Comments: The parent tract is zoned Public Ownership and the FLU is Urban

Core which allows for two to six units of residential use per acre.

The subject is a small parcel of a 21-acre parent tract that is owned by the School Board of Clay County. The subject site has no road frontage. Its value is only as part of an abutting property. In this case, the abutting properties are Montclair Elementary School and two to three single family home sites. The primary of which is 1563 Sheffield Place.



SURVEY





### **TAX/PLAT MAP**





### **AERIAL MAP**





### **ZONING MAP (PO-1 PUBLIC OWNERSHIP)**





### **FUTURE LAND USE MAP (URBAN CORE-10)**





#### **FLOOD MAP**



### **WETLANDS MAP**





# **Subject Photographs**



Subject



View toward School on Parent Tract





Subject



# **Highest and Best Use-Parent Tract**

The Highest and Best Use of a property is the use that is legally permissible, physically possible, and financially feasible which results in the highest value. An opinion of the highest and best use results from consideration of the criteria noted above under the market conditions or likely conditions as of the effective date of value. Determination of highest and best use results from the judgment and analytical skills of the appraiser. It represents an opinion, not a fact. In appraisal practice, the concept of highest and best use represents the premise upon